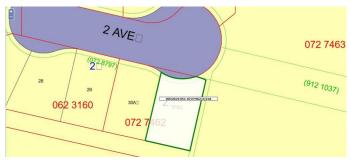

# \$99,900 - 38 Christiansen Court Ne, Slave Lake

MLS® #A2212177

#### \$99,900

0 Bedroom, 0.00 Bathroom, Land on 0.15 Acres

NONE, Slave Lake, Alberta

Build your dream home on this perfectly located lot in town! Located in the highly sought-after subdivision of Springwood, this lot has everything you are looking for! Utilities are to the property line and ready for you.

### **Community Information**

| Address     | 38 Christiansen Court Ne            |
|-------------|-------------------------------------|
| Subdivision | NONE                                |
| City        | Slave Lake                          |
| County      | Lesser Slave River No. 124, M.D. of |
| Province    | Alberta                             |
| Postal Code | T0G 2A2                             |