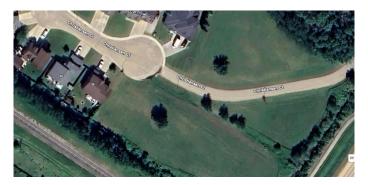

# \$99,900 - 38 Christiansen Court Ne, Slave Lake

MLS® #A2212177

#### \$99,900

0 Bedroom, 0.00 Bathroom, Land on 0.15 Acres

NONE, Slave Lake, Alberta

Build your dream home on this perfectly located lot in town! Located in the highly sought-after subdivision of Springwood, this lot has everything you are looking for! Utilities are to the property line and ready for you.