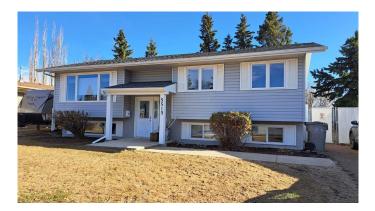

# \$309,900 - 5513 37 Street, Lloydminster

MLS® #A2212278

#### \$309,900

4 Bedroom, 3.00 Bathroom, 1,066 sqft Residential on 0.17 Acres

Steele Heights, Lloydminster, Alberta

If you're looking for an affordable home in a great location you won't want to miss this one! This home features 3 bedrooms up/ 1 large bedroom down. The main level also features a bright spacious kitchen with ample cabinet storage, newer stainless steel appliances, a large living room, full bathroom and a 2pc Ensuite bathroom. Dining room access to the tiered deck and rear yard. The basement has been fully updated with newer flooring, upgraded 3 PC bathroom with a shower, an over sized bedrooms and a large laundry/storage room. Additional upgrades include (2025) Electric Panel and all main/basement level receptacle plugs, (2020) doors, windows and blinds (2021) all toilets replaced, newer furnace, Hot water tank, Central AC, (2022)Shingles on home & shed. Appliances fr/stove 2020, washer/dryer 2023. You'll love the low maintenance fenced yard with additional parking pad. Quiet location!! No rear neighbors.

| Square Footage | 1,066           |
|----------------|-----------------|
| Acres          | 0.17            |
| Year Built     | 1976            |
| Туре           | Residential     |
| Sub-Type       | Detached        |
| Style          | <b>Bi-Level</b> |
| Status         | Active          |