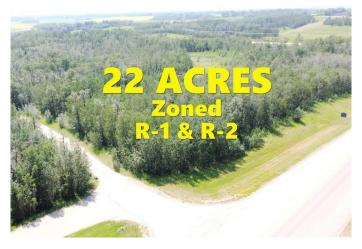

## \$1,500,000

0 Bedroom, 0.00 Bathroom, Land on 22.00 Acres

Napoleon Lake West, Innisfail, Alberta

\*\*Unlock the Potential in the Heart of Innisfail\*\* Prime location meets endless possibilities with this 22-acre parcel of developmental land in the charming town of Innisfail. Nestled directly across from the prestigious Innisfail Golf Course and conveniently situated on Hwy 42 within town limits, this property embodies the essence of \*LOCATION, LOCATION, LOCATION!\* Zoned R-1 and R-2, the land is ripe with opportunitiesâ€"whether you're envisioning single-family homes, small acreages, or even commercial ventures (subject to town approval). It's a canvas waiting for your creative touch. With flexibility for innovative projects, this is your chance to help shape the growing community of Innisfail. Innisfail itself is a vibrant hub brimming with potential. Known for its welcoming atmosphere, strong community spirit, and abundant recreational optionsâ€"including the golf course, parks, and historical charmâ€"it's a town where development dreams flourish. With a strategic location close to major highways, Innisfail is poised for growth, making it the perfect place to invest, build, and create. \*\*A Unique Opportunity Awaits\*\* This exceptional property is more than just landâ€"it's your chance to transform prime real estate into a cornerstone of Innisfail's bright future. Developers and builders alike can turn their ideas into lasting contributions to the community.

#### **Additional Information**

Date Listed April 21st, 2025

Days on Market 115

Zoning R-1 & R-2