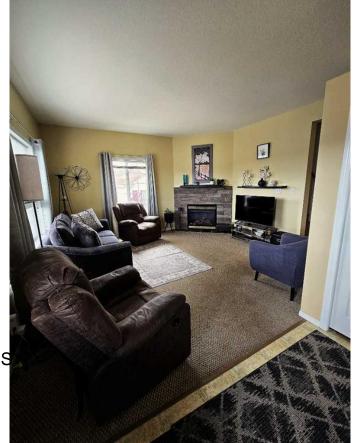

## \$259,000

4 Bedroom, 4.00 Bathroom, 1,568 sqft Residential on 0.28 Acres

NONE, Grande Cache, Alberta

Great home to live and supplement your mortgage. This home on its second floor boosts 2 good sized rooms, plus master suite, with walk-in closet and 3 piece bathroom. Main floor includes living room, half bath and a spacious kitchen that is ready for your culinary masterpieces! Upper floor's secondary 3 piece bathroom also includes washer and dryer. Supplement your mortgage with the suite in the basement, featuring in floor heating, separate entrance, 1 bedroom, 1 bathroom full kitchen and living space and a washer/dryer unit.

## Interior

Interior Features Walk-In Closet(s)

Appliances Dishwasher, Dryer, Electric S

Heating In Floor, Forced Air

Cooling None Fireplace Yes