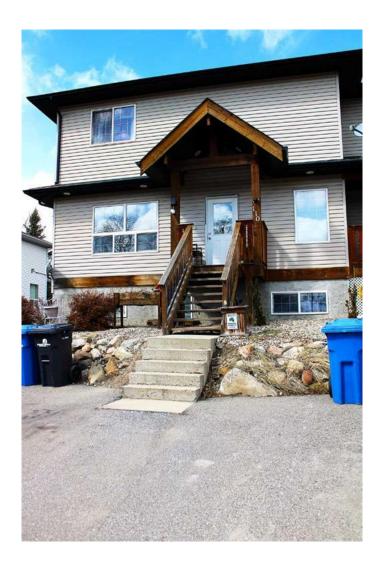

# \$259,000 - 110 Moberly Road, Grande Cache

MLS® #A2212831

## \$259,000

4 Bedroom, 4.00 Bathroom, 1,568 sqft Residential on 0.28 Acres

NONE, Grande Cache, Alberta

Great home to live and supplement your mortgage. This home on its second floor boosts 2 good sized rooms, plus master suite, with walk-in closet and 3 piece bathroom. Main floor includes living room, half bath and a spacious kitchen that is ready for your culinary masterpieces! Upper floor's secondary 3 piece bathroom also includes washer and dryer. Supplement your mortgage with the suite in the basement, featuring in floor heating, separate entrance, 1 bedroom, 1 bathroom full kitchen and living space and a washer/dryer unit.

# **Community Information**

Address 110 Moberly Road

Subdivision NONE

City Grande Cache

County Greenview No. 16, M.D. of

Province Alberta
Postal Code T0E 0Y0