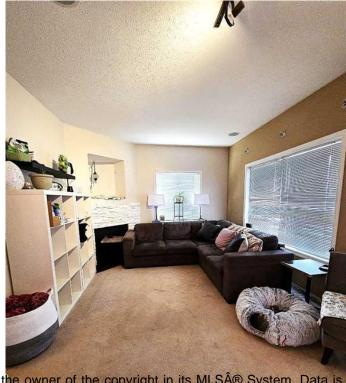

## \$257,000

4 Bedroom, 4.00 Bathroom, 1,502 sqft Residential on 0.28 Acres

NONE, Grande Cache, Alberta

Perfect starter home which allows you to grow your family, plus have the ability to supplement your mortgage payments. This home has 3 good sized bedrooms and 2.5 bathrooms on the first 2 floors. The basement suite, with its own comes with 1 bedroom, 1 bathroom, full kitchen and living space.

### Interior

Interior Features Kitchen Island

Appliances Dishwasher, Dryer, Elect

Washer/Dryer Stacked

Heating Forced Air

Cooling None Fireplace Yes