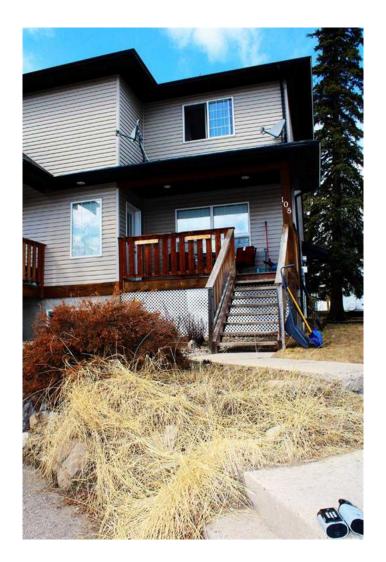

# \$257,000 - 108 Moberly Road, Grande Cache

MLS® #A2212853

## \$257,000

4 Bedroom, 4.00 Bathroom, 1,502 sqft Residential on 0.28 Acres

NONE, Grande Cache, Alberta

Perfect starter home which allows you to grow your family, plus have the ability to supplement your mortgage payments. This home has 3 good sized bedrooms and 2.5 bathrooms on the first 2 floors. The basement suite, with its own comes with 1 bedroom, 1 bathroom, full kitchen and living space.

#### **Exterior**

Exterior Features None

Lot Description Back Yard

Roof Asphalt Shingle

Construction Vinyl Siding

Foundation Poured Concrete