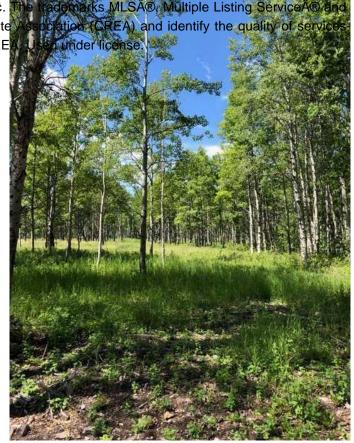

#### \$650,000

0 Bedroom, 0.00 Bathroom, Land on 8.48 Acres

NONE, Rural Rocky View County, Alberta

This amazing property is 8.48 Acres, located just West of Cochrane and awaiting you to build the Home of your Dreams. Private location and such incredible scenery. The land is FILLED with wildflowers, wild roses and even wild raspberries - see the summer photos taken from the entrance to the property of this beautiful treed parcel. The gravel road photo is the road leading to the land with the Wildcat Hills in view to the North. This property has a brand New