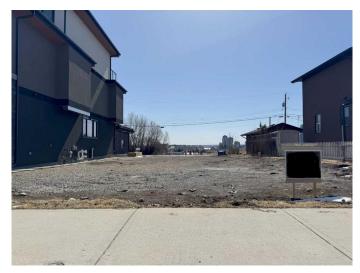

#### \$859,000

0 Bedroom, 0.00 Bathroom, Land on 0.10 Acres

Renfrew, Calgary, Alberta

Click brochure link for more details. Rare City View Lot. South Exposure. Overlooking Bridgeland and Downtown. Backs onto hilled greenspace.

Lot Size: 12.2m x 33.46m / 40ft x 110ft Zoning: R-C2, fee simple, no known restrictions

Back lane.

Walking distance to downtown, schools and restaurants.

Current construction of the Saddle Dome/new arena in direct view of lot. Also, the proposed new towers to be built will be the tallest in North America.