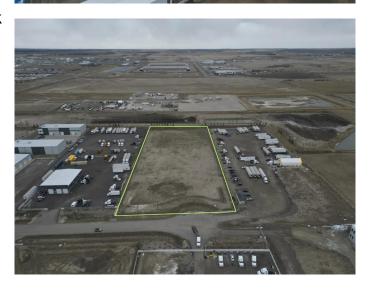

## \$2,730,000 - Heatherglen Industrial Park, Rural Rocky View County

MLS® #A2212995

## \$2,730,000

0 Bedroom, 0.00 Bathroom, Land on 4.55 Acres

NONE, Rural Rocky View County, Alberta

Fantatstic Opportunity to own Industrial Land in Heatherglen industrial Park!! See Brochure for more Information.

## **Essential Information**

MLS® # A2212995 Price \$2,730,000

Bathrooms 0.00 Acres 4.55 Type Land

Sub-Type Industrial Land

Status Active

Address Heatherglen Industrial Park

Subdivision NONE

City Rural Rocky View County