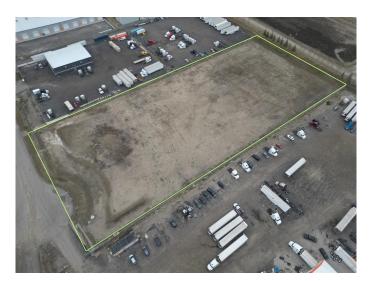

## \$2,730,000

0 Bedroom, 0.00 Bathroom, Land on 4.55 Acres

NONE, Rural Rocky View County, Alberta

Fantatstic Opportunity to own Industrial Land in Heatherglen industrial Park!! See Brochure for more Information.