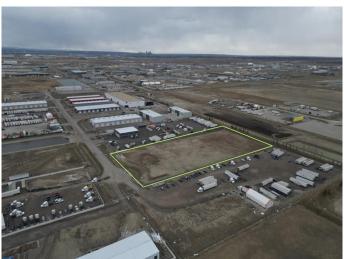

## \$2,730,000

0 Bedroom, 0.00 Bathroom, Land on 4.55 Acres

NONE, Rural Rocky View County, Alberta

Fantatstic Opportunity to own Industrial Land in Heatherglen industrial Park!! See Brochure for more Information.