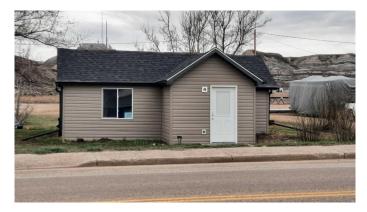

#### \$139,900

1 Bedroom, 1.00 Bathroom, 708 sqft Residential on 0.14 Acres

Rosedale, Drumheller, Alberta

Welcome to Rosedale ! This one bedroom cottage style bungalow makes the perfect home, whether you are downsizing, first time home buying, relocating or looking to expand your real estate portfolio. Would make a good short term rental or 2nd home. Or Home occupation with good exposure right on Main Road. Upgrades include windows, siding, roof, mechanics and duct work, plumbing, and electrical, flooring and paint. Plenty of parking and quick possession available.

## **Community Information**

| Address     | 41 2 Avenue N |
|-------------|---------------|
| Subdivision | Rosedale      |
| City        | Drumheller    |
| County      | Drumheller    |
| Province    | Alberta       |
| Postal Code | T0J0Y9        |