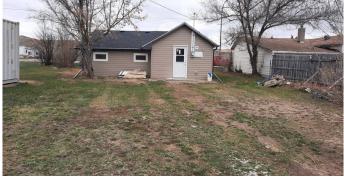

### Exterior

| Exterior Features | Private Yard                     |
|-------------------|----------------------------------|
| Lot Description   | Back Lane, Back Yard, Landscaped |
| Roof              | Asphalt Shingle                  |
| Construction      | Vinyl Siding                     |
| Foundation        | Other                            |