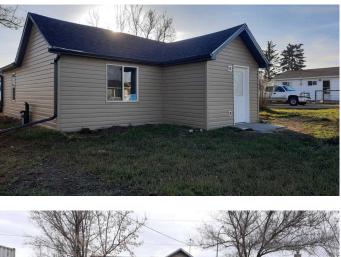

#### \$139,900

1 Bedroom, 1.00 Bathroom, 708 sqft Residential on 0.14 Acres

Rosedale, Drumheller, Alberta

Welcome to Rosedale ! This one bedroom cottage style bungalow makes the perfect home, whether you are downsizing, first time home buying, relocating or looking to expand your real estate portfolio. Would make a good short term rental or 2nd home. Or Home occupation with good exposure right on Main Road. Upgrades include windows, siding, roof, mechanics and duct work, plumbing, and electrical, flooring and paint. Plenty of parking and quick possession available.

Built in 1927

### Exterior

| Exterior Features | Private Yard                     |
|-------------------|----------------------------------|
| Lot Description   | Back Lane, Back Yard, Landscaped |
| Roof              | Asphalt Shingle                  |
| Construction      | Vinyl Siding                     |
| Foundation        | Other                            |