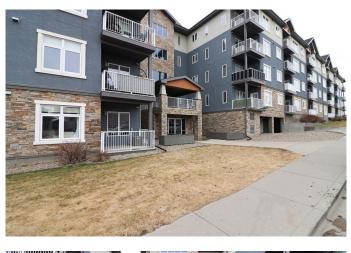

#### \$235,000

1 Bedroom, 1.00 Bathroom, 738 sqft Residential on 0.00 Acres

Terrace, Medicine Hat, Alberta

Welcome to this charming condo nestled in the heart of Terrace, NE Medicine Hat. With 1 bedroom plus a den and 1 bathroom, this 738 sq ft home offers the perfect balance of comfort and functionality. Step inside and you'II be greeted by a warm, inviting space that's been lovingly maintainedâ€"built in 2007 and still showing beautifully. The open layout flows seamlessly into a cozy balcony, perfect for morning coffee or unwinding at the end of the day. Whether you're a first-time homebuyer or simply looking for a low-maintenance lifestyle, you'll appreciate the ease of living here. The building features secure underground parking, so you never have to worry about the weather, and everything is designed with convenience in mind. Don't miss your chance to own this lovely, move-in ready condo in a quiet, well-kept community.

## Exterior

| Exterior Features | Balcony            |
|-------------------|--------------------|
| Construction      | Stucco, Wood Frame |