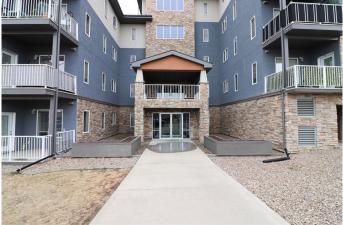

#### \$235,000

1 Bedroom, 1.00 Bathroom, 738 sqft Residential on 0.00 Acres

Terrace, Medicine Hat, Alberta

Welcome to this charming condo nestled in the heart of Terrace, NE Medicine Hat. With 1 bedroom plus a den and 1 bathroom, this 738 sq ft home offers the perfect balance of comfort and functionality. Step inside and you'II be greeted by a warm, inviting space that's been lovingly maintainedâ€"built in 2007 and still showing beautifully. The open layout flows seamlessly into a cozy balcony, perfect for morning coffee or unwinding at the end of the day. Whether you're a first-time homebuyer or simply looking for a low-maintenance lifestyle, you'll appreciate the ease of living here. The building features secure underground parking, so you never have to worry about the weather, and everything is designed with convenience in mind. Don't miss your chance to own this lovely, move-in ready condo in a quiet, well-kept community.

## Amenities

| Amenities      | Elevator(s), Parking, Visitor Parking, Storage |
|----------------|------------------------------------------------|
| Parking Spaces | 1                                              |
| Parking        | Parkade                                        |
| # of Garages   | 1                                              |