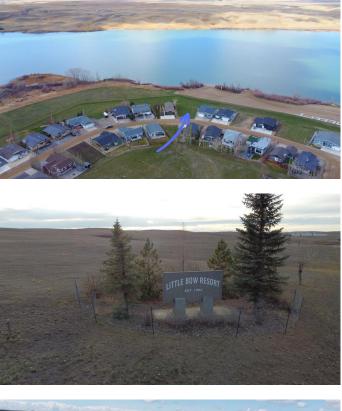

# \$245,000 - 720 Lakeside Drive, Rural Vulcan County

MLS® #A2213812

#### \$245,000

0 Bedroom, 0.00 Bathroom, Land on 0.18 Acres

Little Bow, Rural Vulcan County, Alberta

One of the best lots in Little Bow Resort! Are you ready to build your dream getaway at the lake? This lot backs onto the lake and will never have any obstructions of your view of the beauty of this resort. With easy access to the owner only boat launch and docks, this lot is ideally situated for years of enjoyment! Included with the sale are blueprints which have already been approved for a beautiful bungalow with over 2700 square feet of developed livings space, a walkout basement, covered deck and attached garage. The time is now! Buy this incredible lot and start building memories today!

#### **Community Information**

| Address     | 720 Lakeside Drive  |
|-------------|---------------------|
| Subdivision | Little Bow          |
| City        | Rural Vulcan County |
| County      | Vulcan County       |
| Province    | Alberta             |
|             |                     |