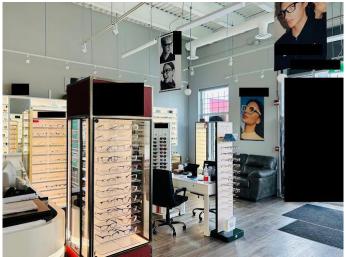

# \$799,000

0 Bedroom, 0.00 Bathroom, Commercial on 0.00 Acres

N/A, Calgary, Alberta

Purpose-Built Optometry Clinic for Sale | Prime NE Calgary Location. An exciting opportunity to acquire a modern, turnkey eye clinic in Calgary's NE, ideally positioned on a major high-traffic road and surrounded by dense residential neighborhoods. This purpose-built practice is just over a year old and features high-end leasehold improvements included in the sale, along with all essential assets worth \$200k to run a successful optometry business. The clinic is staffed by a skilled team of 2 full-time including the owner and 1 part time, all trained in scribing, allowing the optometrist to focus on exceptional patient care. With growing sales and strong community presence, this high-exposure location offers significant potential for expansion. Monthly rent \$4,311 includes operating costs, making this an excellent value opportunity. Please note: All inquiries are by appointment only. Do not approach staff or visit the business without prior scheduling. Contact us today to learn more.