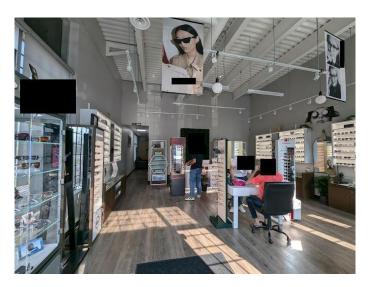

# \$799,000

0 Bedroom, 0.00 Bathroom, Commercial on 0.00 Acres

N/A, Calgary, Alberta

Purpose-Built Optometry Clinic for Sale | Prime NE Calgary Location. An exciting opportunity to acquire a modern, turnkey eye clinic in Calgary's NE, ideally positioned on a major high-traffic road and surrounded by dense residential neighborhoods. This purpose-built practice is just over a year old and features high-end leasehold improvements included in the sale, along with all essential assets worth \$200k to run a successful optometry business. The clinic is staffed by a skilled team of 2 full-time including the owner and 1 part time, all trained in scribing, allowing the optometrist to focus on exceptional patient care. With growing sales and strong community presence, this high-exposure location offers significant potential for expansion. Monthly rent \$4,311 includes operating costs, making this an excellent value opportunity. Please note: All inquiries are by appointment only. Do not approach staff or visit the business without prior scheduling. Contact us today to learn more.