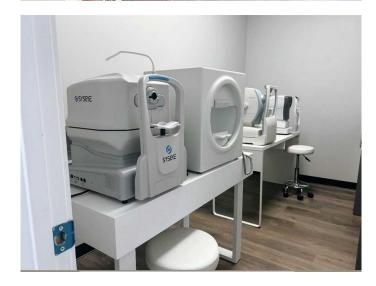

# \$799,000

0 Bedroom, 0.00 Bathroom, Commercial on 0.00 Acres

N/A, Calgary, Alberta

Purpose-Built Optometry Clinic for Sale | Prime NE Calgary Location. An exciting opportunity to acquire a modern, turnkey eye clinic in Calgary's NE, ideally positioned on a major high-traffic road and surrounded by dense residential neighborhoods. This purpose-built practice is just over a year old and features high-end leasehold improvements included in the sale, along with all essential assets worth \$200k to run a successful optometry business. The clinic is staffed by a skilled team of 2 full-time including the owner and 1 part time, all trained in scribing, allowing the optometrist to focus on exceptional patient care. With growing sales and strong community presence, this high-exposure location offers significant potential for expansion. Monthly rent \$4,311 includes operating costs, making this an excellent value opportunity. Please note: All inquiries are by appointment only. Do not approach staff or visit the business without prior scheduling. Contact us today to learn more.