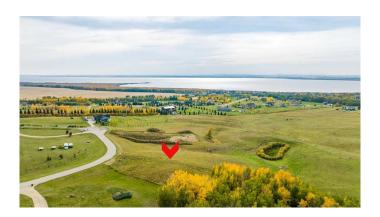

#### \$99,000

0 Bedroom, 0.00 Bathroom, Land on 1.78 Acres

Lone Tree Estates, Rural Ponoka County, Alberta

This beautifully elevated 1.78-acre lot offers stunning LAKE VIEWS year-round, making it the perfect location for your home or getaway retreat. Situated in the picturesque \*\*Lone tree Estates\*\*, named after the iconic tree growing just behind this parcel, you'll experience the charm of nature with every season. Imagine the beauty of the lake in summer, the rich autumn colors, the serenity of a snow-covered landscape in winter, and the vibrant greens of springâ€" all from the comfort of your future deck. Located just above the NE shores of Gull Lake, you'll enjoy the perfect blend of lakefront and country living. Whether you're gazing at the expansive waterfront, the majestic Rocky Mountains (visible on clear days), or breathtaking sunsets, this property offers views that will never be obstructed. The lot is ideal for a walkout basement, allowing you to fully take advantage of the natural beauty surrounding you. Utilities like power and gas are conveniently brought to the property line, and you'll find nearby amenities just over a kilometer away, including a fishing dock, boat launch, and a handy convenience store. With all paved roads and easy access to Lacombe, Ponoka, and Rimbey (just 20 minutes away), you'll also find yourself within reach of Edmonton (1.25 hours) and Calgary (2 hours). If you're in the market for a little piece of heaven, come take a