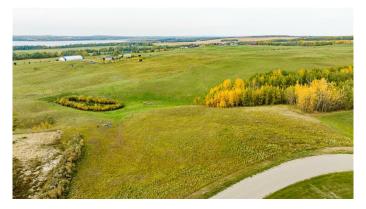

#### \$99,000

0 Bedroom, 0.00 Bathroom, Land on 1.78 Acres

Lone Tree Estates, Rural Ponoka County, Alberta

This beautifully elevated 1.78-acre lot offers stunning LAKE VIEWS year-round, making it the perfect location for your home or getaway retreat. Situated in the picturesque \*\*Lone tree Estates\*\*, named after the iconic tree growing just behind this parcel, you'll experience the charm of nature with every season. Imagine the beauty of the lake in summer, the rich autumn colors, the serenity of a snow-covered landscape in winter, and the vibrant greens of springâ€" all from the comfort of your future deck. Located just above the NE shores of Gull Lake, you'll enjoy the perfect blend of lakefront and country living. Whether you're gazing at the expansive waterfront, the majestic Rocky Mountains (visible on clear days), or breathtaking sunsets, this property offers views that will never be obstructed. The lot is ideal for a walkout basement, allowing you to fully take advantage of the natural beauty surrounding you. Utilities like power and gas are conveniently brought to the property line, and you'll find nearby amenities just over a kilometer away, including a fishing dock, boat launch, and a handy convenience store. With all paved roads and easy access to Lacombe, Ponoka, and Rimbey (just 20 minutes away), you'll also find yourself within reach of Edmonton (1.25 hours) and Calgary (2 hours). If you're in the market for a little piece of heaven, come take a