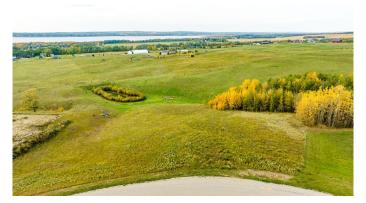

#### \$99,000

0 Bedroom, 0.00 Bathroom, Land on 1.78 Acres

Lone Tree Estates, Rural Ponoka County, Alberta

This beautifully elevated 1.78-acre lot offers stunning LAKE VIEWS year-round, making it the perfect location for your home or getaway retreat. Situated in the picturesque \*\*Lone tree Estates\*\*, named after the iconic tree growing just behind this parcel, you'll experience the charm of nature with every season. Imagine the beauty of the lake in summer, the rich autumn colors, the serenity of a snow-covered landscape in winter, and the vibrant greens of springâ€" all from the comfort of your future deck. Located just above the NE shores of Gull Lake, you'll enjoy the perfect blend of lakefront and country living. Whether you're gazing at the expansive waterfront, the majestic Rocky Mountains (visible on clear days), or breathtaking sunsets, this property offers views that will never be obstructed. The lot is ideal for a walkout basement, allowing you to fully take advantage of the natural beauty surrounding you. Utilities like power and gas are conveniently brought to the property line, and you'll find nearby amenities just over a kilometer away, including a fishing dock, boat launch, and a handy convenience store. With all paved roads and easy access to Lacombe, Ponoka, and Rimbey (just 20 minutes away), you'll also find yourself within reach of Edmonton (1.25 hours) and Calgary (2 hours). If you're in the market for a little piece of heaven, come take a