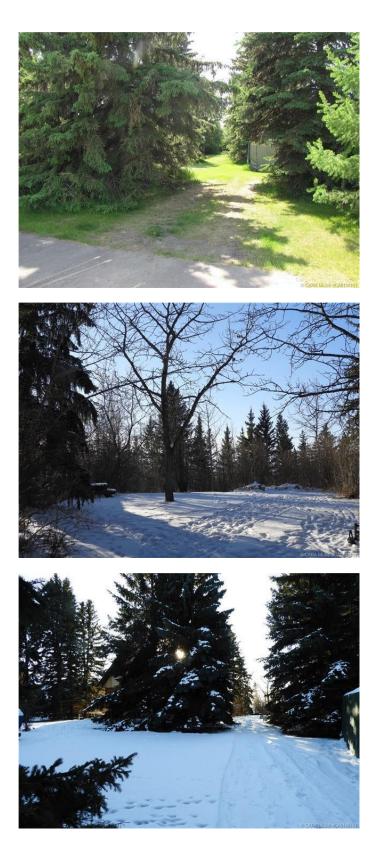

#### \$179,000

0 Bedroom, 0.00 Bathroom, Land on 0.20 Acres

New Saratoga Beach, Rural Lacombe County, Alberta

Lake season is just around the corner - just in time for you to own this lovely lakefront lot with mature spruce trees and a view of the treed environmental reserve. You can catch a glimpse of the lake through the trees to the west. Get ready to enjoy the lake lifestyle as you plan to build your cottage or dream home. Located in a cul de sac gives you low traffic and privacy to enjoy the lake lifestyle. Electricity at property line and a 850 gallon septic holding tank is on the property. Lots of activities all year round - close to Anderson Park where there is disc golf, walking trail, volleyball/basketball, gazebo and public washrooms. New Saratoga is situated on the south east side of Gull Lake and is only 15 minutes to Lacombe and approximately 30 minutes to Red Deer. A great location for year round living or weekend retreats. Enjoy the abundance of walking trails at Wilson's Beach Estates, greens space, close proximity to Anderson Recreation Area where you can enjoy basketball, disc golf and trails. Boat launch at Wilson's Beach and Aspen Beach only a few minutes drive. Living at the lake year round provides country living with all the benefits of living near the water. Start making plans for your dream home or cottage today!

## Exterior

| Lot Description | Beach, Cul-De-Sac, Views, Wooded |
|-----------------|----------------------------------|
|-----------------|----------------------------------|