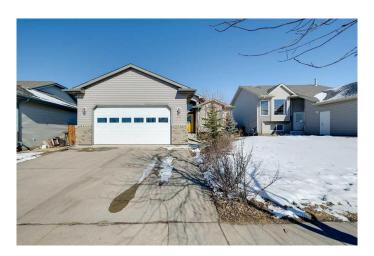

# \$449,900

3 Bedroom, 3.00 Bathroom, 1,258 sqft Residential on 0.14 Acres

Fox Run, Sylvan Lake, Alberta

Great location for this family Bungalow close to schools. Walk in to the open open concept, vaulted ceilings bright main living area. Feature fireplace in the living room, french doors to the massive rear deck. Down the hall you will find the primary bedroom with ensuite, second bedroom and main bathroom. Laundry room will lead you out to attached garage. The basement is finished with an oversized bedroom, recreation area and bathroom. Large fenced rear yard is made for entertaining.

#### **Exterior**

Exterior Features Balcony, Private Yard

Lot Description Back Lane, Back Yard, City Lot, Front Yard, Irregular Lot, Landscaped,

Street Lighting

Roof Asphalt Shingle

Construction Vinyl Siding, Wood Frame