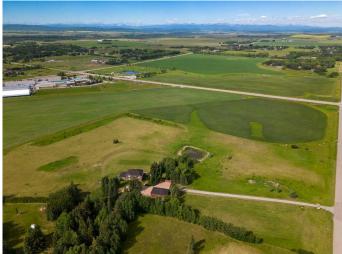

## \$2,200,000

0 Bedroom, 0.00 Bathroom, Land on 11.29 Acres

Springbank, Rural Rocky View County, Alberta

11.29-acre Dream location with unparalleled mountain views in desirable Springbank. The neighbouring estate home on 4.72 acres is also available MLS# A2217191. Potential exists for further subdivision or just build your dream home and enjoy the country feeling with easy and great access to the city, airport, Banff, K country and so onâ€l., no time limit to build. Within 5 kilometers or less you will have access to, Calaway Park, Edge School, Springbank Park for All Seasons, Elbow Valley Elementary School, Springbank Middle School & Springbank Community High School. This parcel has access from Huggard road east of Range Road 33. This is probably the last remaining smaller parcel of land available in South Springbank so don't delay, view and offer today. New Springbank ASP Infill Residential Land Use Strategy allows for ~ 2acre lots. Existing commercial water well on the south end of the property. Full due diligence and information package available, including approved survey, groundwater reports, sewage treatment assessments and more. Piped potable water is available from CalAlta, but it does not yet service the property.

#### Exterior

| Lot Description | Open Lot, | Views, Corners | Marked, Few | Trees, Irregular Lot |
|-----------------|-----------|----------------|-------------|----------------------|
|                 |           |                | , -         | ,                    |