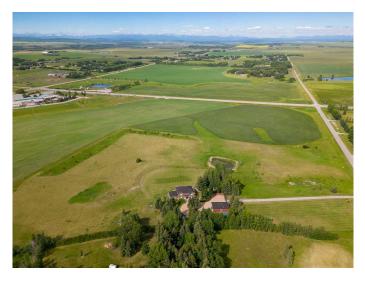

## \$2,200,000

0 Bedroom, 0.00 Bathroom, Land on 11.29 Acres

Springbank, Rural Rocky View County, Alberta

11.29-acre Dream location with unparalleled mountain views in desirable Springbank. The neighbouring estate home on 4.72 acres is also available MLS# A2217191. Potential exists for further subdivision or just build your dream home and enjoy the country feeling with easy and great access to the city, airport, Banff, K country and so onâ€l., no time limit to build. Within 5 kilometers or less you will have access to, Calaway Park, Edge School, Springbank Park for All Seasons, Elbow Valley Elementary School, Springbank Middle School & Springbank Community High School. This parcel has access from Huggard road east of Range Road 33. This is probably the last remaining smaller parcel of land available in South Springbank so don't delay, view and offer today. New Springbank ASP Infill Residential Land Use Strategy allows for ~ 2acre lots. Existing commercial water well on the south end of the property. Full due diligence and information package available, including approved survey, groundwater reports, sewage treatment assessments and more. Piped potable water is available from CalAlta, but it does not yet service the property.

#### Exterior

| Lot Description | Open Lot, | Views, Corners | Marked, Few | Trees, Irregular Lot |
|-----------------|-----------|----------------|-------------|----------------------|
|                 |           |                | , -         | ,                    |