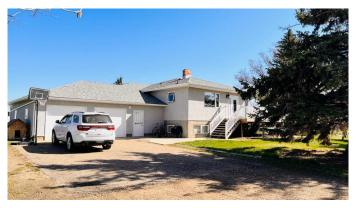

## \$580,000

4 Bedroom, 2.00 Bathroom, 1,488 sqft Residential on 3.93 Acres

NONE, Burdett, Alberta

Here's a little prairie oasis for you acreage hunter's! Located north of Burdett is this little 3.93 acres just waiting for that next family to come in and start your country style living at it's best! Spacious 1488 square foot home with full basement, 4 beds 2 baths and a huge family room with a wood stove(not completed) to enjoy the cold winter evenings! The 30' x 40' shop is heated and great for working on whatever project you might want to tackle. There 's a lot of things to do on an acreage buyer's so call your REALTOR® today and book your very own private viewing!

#### **Essential Information**

MLS® # A2214609 Price \$580,000

Bedrooms 4

Bathrooms 2.00

Full Baths 2

Square Footage 1,488 Acres 3.93 Year Built 1979

Type Residential Sub-Type Detached

Style Acreage with Residence, Bungalow