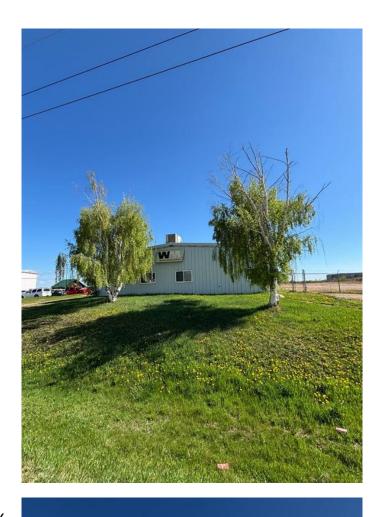

### \$685,000

0 Bedroom, 0.00 Bathroom, Commercial on 0.00 Acres

Lac La Biche, Lac La Biche, Alberta

Versatile Shop Space with Office on Nipewon Road. This commercial property on Nipewon Road offers a solid opportunity for a business in need of shop space with excellent accessibility. The main shop, originally built in 1980, features four 14' overhead doors (three on one wing, one on the other), a mezzanine, and an attached office area. While the office is dated, it remains functional and serviceable for a variety of operations. A secondary shop on the property, with one 14' overhead door, provides additional workspace and is structurally sound, though also in need of some updates. Both buildings have good structure and offer flexibility for many potential uses, from mechanical work to storage or light industrial activity. Previously operated as a waste management facility, the property is now vacant and ready for new possibilities. Situated within town limits, this location offers convenient access while maintaining a more industrial or service-based setup. With some vision, this property could be transformed to suit a wide range of commercial needs.