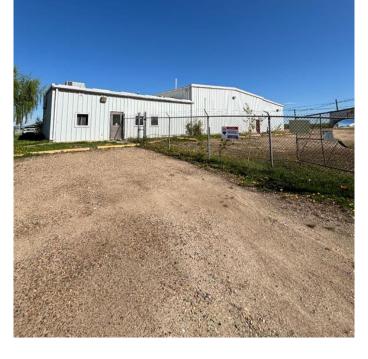

### \$685,000

0 Bedroom, 0.00 Bathroom, Commercial on 0.00 Acres

Lac La Biche, Lac La Biche, Alberta

Versatile Shop Space with Office on Nipewon Road. This commercial property on Nipewon Road offers a solid opportunity for a business in need of shop space with excellent accessibility. The main shop, originally built in 1980, features four 14' overhead doors (three on one wing, one on the other), a mezzanine, and an attached office area. While the office is dated, it remains functional and serviceable for a variety of operations. A secondary shop on the property, with one 14' overhead door, provides additional workspace and is structurally sound, though also in need of some updates. Both buildings have good structure and offer flexibility for many potential uses, from mechanical work to storage or light industrial activity. Previously operated as a waste management facility, the property is now vacant and ready for new possibilities. Situated within town limits, this location offers convenient access while maintaining a more industrial or service-based setup. With some vision, this property could be transformed to suit a wide range of commercial needs.