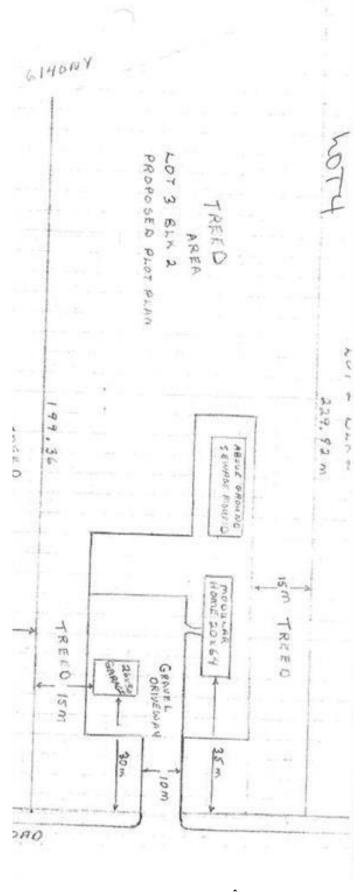

### \$68,000

0 Bedroom, 0.00 Bathroom, Land on 3.58 Acres

NONE, Rural Mackenzie County, Alberta

"Acreage Opportunity". This 3.58 acre parcel awaits your development. Located north east of High Level just off Highway 35. This partially cleared acreage is ready for you. There is road access and power to the property edge. Property can be purchased as a package, (Lot 2,3,4,5&6). Maybe GST applicable.

#### **Additional Information**

Date Listed April 24th, 2025

57

Days on Market

Zoning RCR1