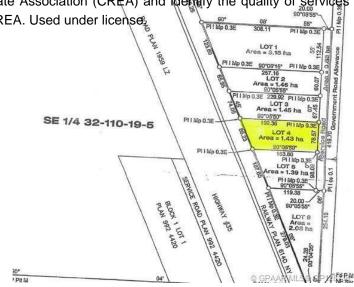

### \$68,000

0 Bedroom, 0.00 Bathroom, Land on 3.53 Acres

NONE, Rural Mackenzie County, Alberta

"Acreage Opportunity". This 3.53 acre parcel awaits your development. Located north east of High Level just off Highway 35. This partially cleared acreage is ready for you. There is road access and power to the property edge. All properties can be purchased as a package, (Lot 2,3,4,5,&6). Maybe GST applicable.

## **Community Information**

Address Lot #4
Subdivision NONE

City Rural Mackenzie County

County Mackenzie County

Province Alberta
Postal Code T0H 1Z0