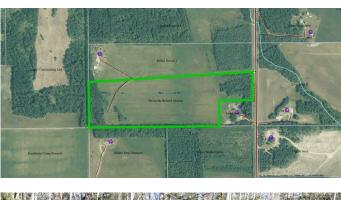

## \$247,000

0 Bedroom, 0.00 Bathroom, Land on 41.76 Acres

NONE, Rural Yellowhead County, Alberta

41.76 located 8 miles NW of Edson. Excellent building site. Road on property to building site.

## **Community Information**

| Address     | 54222b Range Road 170   |
|-------------|-------------------------|
| Subdivision | NONE                    |
| City        | Rural Yellowhead County |
| County      | Yellowhead County       |
| Province    | Alberta                 |
| Postal Code | T7E 3N3                 |