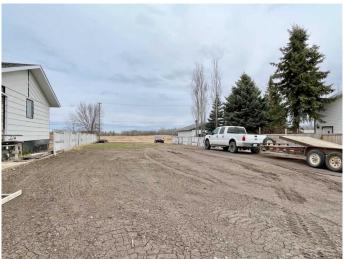

#### \$12,500

0 Bedroom, 0.00 Bathroom, Land on 0.21 Acres

NONE, St. Walburg, Saskatchewan

Large Residential lot in the NW area of St. Walburg. This irregular lot is 53' wide and 164' long, giving the buyer plenty of room to develop how they please. St. Walburg offers K-12 school, main street amenities are close by, beautiful golf course, and access to the many lakes in the region.