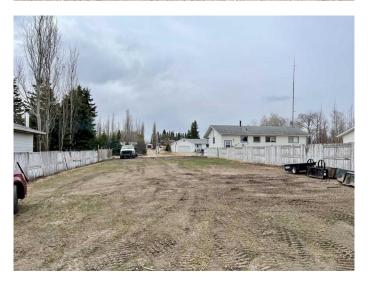

#### \$12,500

0 Bedroom, 0.00 Bathroom, Land on 0.21 Acres

NONE, St. Walburg, Saskatchewan

Large Residential lot in the NW area of St. Walburg. This irregular lot is 53' wide and 164' long, giving the buyer plenty of room to develop how they please. St. Walburg offers K-12 school, main street amenities are close by, beautiful golf course, and access to the many lakes in the region.