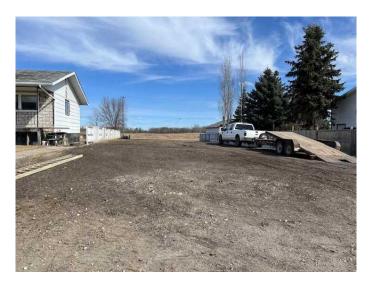

#### \$12,500

0 Bedroom, 0.00 Bathroom, Land on 0.21 Acres

NONE, St. Walburg, Saskatchewan

Large Residential lot in the NW area of St. Walburg. This irregular lot is 53' wide and 164' long, giving the buyer plenty of room to develop how they please. St. Walburg offers K-12 school, main street amenities are close by, beautiful golf course, and access to the many lakes in the region.