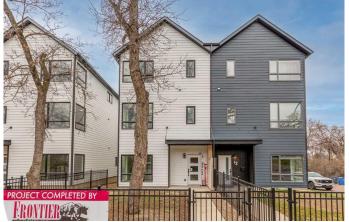

#### \$540,000

4 Bedroom, 3.00 Bathroom, 2,470 sqft Residential on 0.08 Acres

SW Hill, Medicine Hat, Alberta

\*Professional Photos and Virtual Tour to be added soon\* Welcome to your dream home â€" a stunning new construction townhome that perfectly blends contemporary design with everyday functionality. Boasting 4 spacious bedrooms and 3 luxurious bathrooms, this home offers an open-concept main living area flooded with natural light from expansive windows. Step out onto a huge private deck and enjoy partial views of the beautiful river valley â€" the perfect spot for morning coffee or evening entertaining. The primary suite is a true retreat, featuring its own private balcony, ideal for relaxing in peace and quiet. With an attached garage, you'll enjoy convenience and comfort year-round. And when you're ready to explore, downtown is just a short walk away, putting the best of the city right at your doorstep. Don't miss this opportunity to own a thoughtfully designed townhome where style, space, and location come together effortlessly.