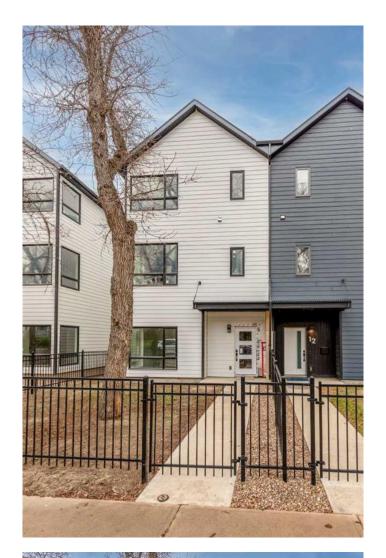

#### \$540,000

4 Bedroom, 3.00 Bathroom, 2,470 sqft Residential on 0.08 Acres

SW Hill, Medicine Hat, Alberta

\*Professional Photos and Virtual Tour to be added soon\* Welcome to your dream home â€" a stunning new construction townhome that perfectly blends contemporary design with everyday functionality. Boasting 4 spacious bedrooms and 3 luxurious bathrooms, this home offers an open-concept main living area flooded with natural light from expansive windows. Step out onto a huge private deck and enjoy partial views of the beautiful river valley â€" the perfect spot for morning coffee or evening entertaining. The primary suite is a true retreat, featuring its own private balcony, ideal for relaxing in peace and quiet. With an attached garage, you'll enjoy convenience and comfort year-round. And when you're ready to explore, downtown is just a short walk away, putting the best of the city right at your doorstep. Don't miss this opportunity to own a thoughtfully designed townhome where style, space, and location come together effortlessly.