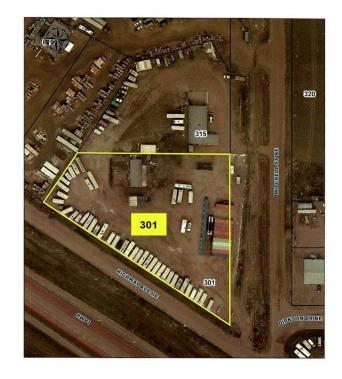

# \$689,000 - 301 Mitchell Street Ne, Redcliff

MLS® #A2215261

### \$689,000

0 Bedroom, 0.00 Bathroom, Commercial on 2.10 Acres

Redcliff Industrial, Redcliff, Alberta

Great opportunity to own your own business with a huge shop and 3.4 acres (along with MLS# A2156250) of commercially zoned land. Need lots of yard storage? This 3540 sq ft building and fully fenced compound. With two driveways, access to the building is a breeze. The building has a reception area and front offices with approx. 3240 sq ft of shop space. Includes a couple of areas for office space and a huge Quonset building with mechanical shop (currently). Mezzanine located above the shop, is great for storage or additional office. Business currently holds 55 storage units and 55 RV parking stalls. This property is great for a variety of businesses and ready for you! Call today for your personal viewing. Sold as a package with MLS#A2215263