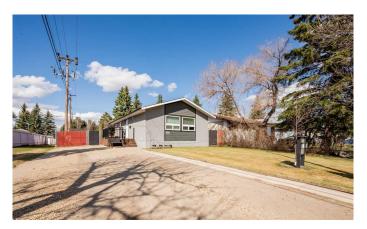

## \$320,000

4 Bedroom, 2.00 Bathroom, 960 sqft Residential on 0.14 Acres

Highland Park., Grande Prairie, Alberta

Located in the highly sought-after Highland Park neighborhood, this spacious and well-maintained 4-bedroom home offers a perfect blend of comfort, style, and modern updates. Step inside to find a beautifully updated kitchen with contemporary finishes, ideal for both everyday living and entertaining. The home also features updated windows and doors that enhance energy efficiency and aesthetic appeal, along with recently replaced shingles that provide long-term peace of mind. Outside, you'II fall in love with the beautifully finished yardâ€"perfect for relaxing, gardening, or hosting gatherings. This home truly offers the best of both indoor luxury and outdoor enjoyment in one of the city's most desirable areas.

#### **Exterior**

Exterior Features Other

Lot Description Landscaped

Roof Asphalt Shingle

Wood Frame Construction

Foundation **Poured Concrete** 