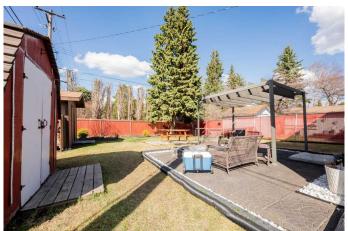

## \$320,000

4 Bedroom, 2.00 Bathroom, 960 sqft Residential on 0.14 Acres

Highland Park., Grande Prairie, Alberta

Located in the highly sought-after Highland Park neighborhood, this spacious and well-maintained 4-bedroom home offers a perfect blend of comfort, style, and modern updates. Step inside to find a beautifully updated kitchen with contemporary finishes, ideal for both everyday living and entertaining. The home also features updated windows and doors that enhance energy efficiency and aesthetic appeal, along with recently replaced shingles that provide long-term peace of mind. Outside, you'II fall in love with the beautifully finished yardâ€"perfect for relaxing, gardening, or hosting gatherings. This home truly offers the best of both indoor luxury and outdoor enjoyment in one of the city's most desirable areas.

#### **Exterior**

Exterior Features Other

Lot Description Landscaped

Roof Asphalt Shingle

Wood Frame Construction

Foundation **Poured Concrete** 