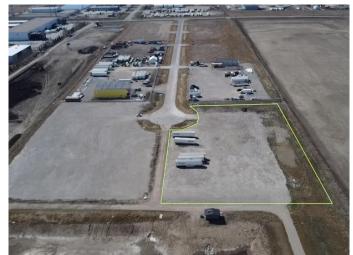

## \$1,854,000

0 Bedroom, 0.00 Bathroom, Land on 3.09 Acres

NONE, Rural Rocky View County, Alberta

Industrial Land For Sale in Transport Park Near Heatherglen Golf Course! Please see brochure or call for more details