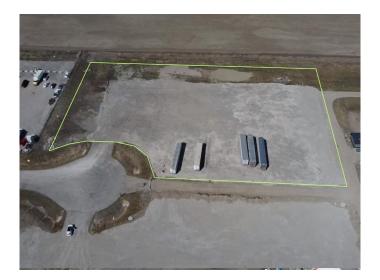

## \$1,854,000

0 Bedroom, 0.00 Bathroom, Land on 3.09 Acres

NONE, Rural Rocky View County, Alberta

Industrial Land For Sale in Transport Park Near Heatherglen Golf Course! Please see brochure or call for more details