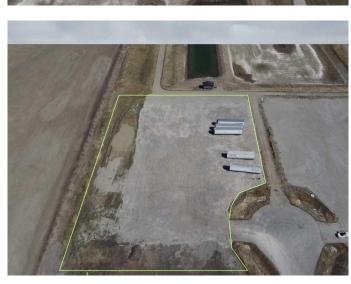

## \$1,854,000

0 Bedroom, 0.00 Bathroom, Land on 3.09 Acres

NONE, Rural Rocky View County, Alberta

Industrial Land For Sale in Transport Park Near Heatherglen Golf Course! Please see brochure or call for more details