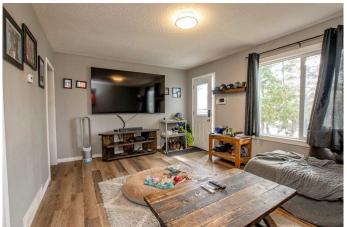

# \$200,000

2 Bedroom, 1.00 Bathroom, 825 sqft Residential on 0.14 Acres

Hillside., Grande Prairie, Alberta

This great starter home has so much to offer for this price. Offers you 2 bedrooms and full 4pc bathroom. Nice sized kitchen and living to host some friends and family. Recent updates include Furnace (4 years old), Roof (4 years old), new hot water tank, and to give you a final piece of mind are they updated windows!! Single car garage gives you the space to store your toys and keep them out of the elements. Large fenced yard with rear alley access is landscaped and ready for your pets to enjoy. This property won't last, call a real estate professional today to get a chance at this Home

# Interior

Interior Features See Remarks

Appliances Dishwasher, Refrigerator, Stove(s), Washer/Dryer

Heating Forced Air

Cooling None
Has Basement Yes

Basement Partial, Unfinished