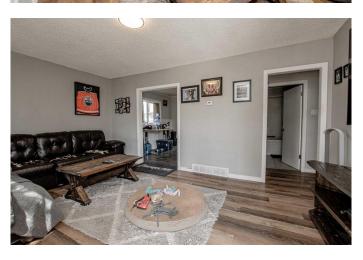

# \$200,000

2 Bedroom, 1.00 Bathroom, 825 sqft Residential on 0.14 Acres

Hillside., Grande Prairie, Alberta

This great starter home has so much to offer for this price. Offers you 2 bedrooms and full 4pc bathroom. Nice sized kitchen and living to host some friends and family. Recent updates include Furnace (4 years old), Roof (4 years old), new hot water tank, and to give you a final piece of mind are they updated windows!! Single car garage gives you the space to store your toys and keep them out of the elements. Large fenced yard with rear alley access is landscaped and ready for your pets to enjoy. This property won't last, call a real estate professional today to get a chance at this Home

# Interior

Interior Features See Remarks

Appliances Dishwasher, Refrigerator, Stove(s), Washer/Dryer

Heating Forced Air

Cooling None
Has Basement Yes

Basement Partial, Unfinished