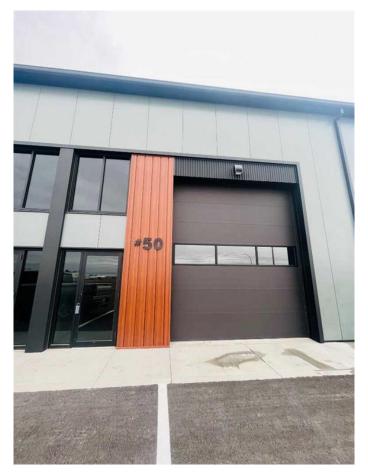

# \$1,500 - 50, 1313 30 Street N, Lethbridge

MLS® #A2215556

### \$1,500

0 Bedroom, 0.00 Bathroom, Commercial on 0.00 Acres

Churchill Industrial Park, Lethbridge, Alberta

Possibilities are endless! Mixed use 8-bay condo project. Steel frame and IMP construction gives you comfort and efficiency. Ability to add 400 sq ft+- mezzanine if you need more space. High ceilings, and 12x14 OH door with opener. 2 pc bathroom. Hot and cold water taps. Excellent street visibility. Assigned secure yard storage of 23'x40' +- included.

## **Community Information**

Address 50, 1313 30 Street N
Subdivision Churchill Industrial Park

City Lethbridge
County Lethbridge
Province Alberta

Postal Code T1H 5K9