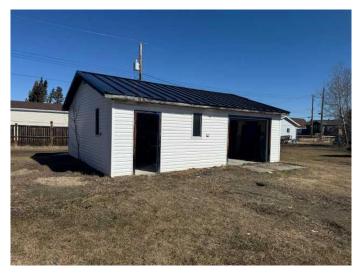

#### \$29,900

0 Bedroom, 0.00 Bathroom, Land on 0.11 Acres

Paradise Valley, Paradise Valley, Alberta

Own property in the quiet community of Paradise Valley, This property features a 24 X 28' garage with concrete floors, newer overhead door and newly installed steel roof. Excellent storage opportunity or a great starting point for your new home.