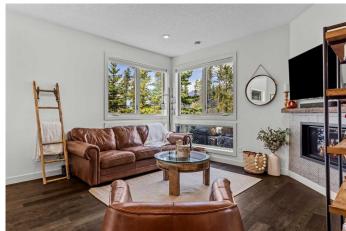

## \$939,000

2 Bedroom, 3.00 Bathroom, 1,272 sqft Residential on 0.00 Acres

Three Sisters, Canmore, Alberta

Welcome to this exclusive end-unit townhome nestled within the prestigious Three Sisters Mountain Village â€" a serene retreat that balances upscale design with a warm, inviting comfort. Boasting over 1,200 square feet of thoughtfully designed living space, this home delivers an effortless blend of natural beauty and modern luxury. Step inside to discover two private bedrooms, each enhanced with its own spa-like ensuite. The primary corner suite is a true sanctuary: expansive, floor-to-ceiling windows frame breathtaking mountain vistas, while a sophisticated 3-piece ensuite and a generous walk-in closet elevate the experience. The second bedroom offers its own private patio overlooking a lush, forested setting and sweeping mountain viewsâ€"a peaceful escape enhanced by a stylish 4-piece ensuite and ample storage in its walk-in closet. The heart of this home is the open-concept kitchen and living area, where upgraded stainless steel appliances and elegant quartz countertops set the stage for culinary adventures and memorable gatherings. The kitchen seamlessly integrates with the living space, enhanced by hardwood flooring throughout the main floor and the warmth of a tile-surrounded fireplace that invites cozy evenings by the glow of dancing flames. A unique feature of this townhome is its dual outdoor retreats. The sunken patio off the dining area overlooks a quiet green space, presenting a perfect setting for alfresco dining

or unwinding with incredible mountain views. A second private patio off the second bedroom provides an inviting space to savour the fresh mountain air and watch nature's colours shift throughout the day.