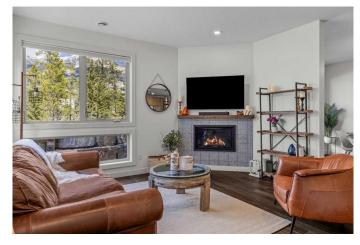

## \$939,000

2 Bedroom, 3.00 Bathroom, 1,272 sqft Residential on 0.00 Acres

Three Sisters, Canmore, Alberta

Welcome to this exclusive end-unit townhome nestled within the prestigious Three Sisters Mountain Village â€" a serene retreat that balances upscale design with a warm, inviting comfort. Boasting over 1,200 square feet of thoughtfully designed living space, this home delivers an effortless blend of natural beauty and modern luxury. Step inside to discover two private bedrooms, each enhanced with its own spa-like ensuite. The primary corner suite is a true sanctuary: expansive, floor-to-ceiling windows frame breathtaking mountain vistas, while a sophisticated 3-piece ensuite and a generous walk-in closet elevate the experience. The second bedroom offers its own private patio overlooking a lush, forested setting and sweeping mountain viewsâ€"a peaceful escape enhanced by a stylish 4-piece ensuite and ample storage in its walk-in closet. The heart of this home is the open-concept kitchen and living area, where upgraded stainless steel appliances and elegant quartz countertops set the stage for culinary adventures and memorable gatherings. The kitchen seamlessly integrates with the living space, enhanced by hardwood flooring throughout the main floor and the warmth of a tile-surrounded fireplace that invites cozy evenings by the glow of dancing flames. A unique feature of this townhome is its dual outdoor retreats. The sunken patio off the dining area overlooks a quiet green space, presenting a perfect setting for alfresco dining

Coverings

Heating Electric, Fireplace(s), Natural Gas, In Floor

Cooling Central Air

Fireplace Yes

# of Fireplaces 1

Fireplaces Gas, Living Room

Basement None