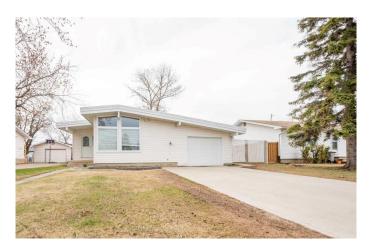

# \$399,900 - 10245 113 Avenue, Grande Prairie

MLS® #A2215790

## \$399,900

4 Bedroom, 2.00 Bathroom, 1,116 sqft Residential on 0.16 Acres

Avondale., Grande Prairie, Alberta

Amazing location!!!Bungalow with In-Law suite across from the City Park in Avondale. Modernized open beam home with a fully equipped 2 bedroom in-law suite with separate access. Home has been completely renovated top to bottom. New flooring, new wiring, new paint, new kitchens and new bathrooms, new furnace and newer hot water tank. Home also has main floor laundry as well as basement laundry. Rear lane access for RV's. Mature south facing yard, deck and fire pit. Basement could lessen your financial obligations by 1500 dollars per month in todays market.