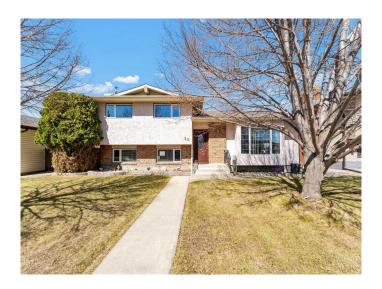

## \$399,500

3 Bedroom, 2.00 Bathroom, 1,215 sqft Residential on 0.13 Acres

Ross Glen, Medicine Hat, Alberta

LOCATION! LOCATION!! FANTASTIC 3 BDRM (could be 4!) 2 BATH, 4 LEVEL SPLIT WITH DETACHED 26X28 INSULATED AND HEATED GARAGE! The home is located in a great neighbourhood and only one minute to walking paths, coulees and only two minutes to the park that is also host to a skating rink in the winter! This well kept home features a spacious living room with beautiful hardwood floors and large windows to let in tons of natural light; kitchen comes with stainless steel appliances, pantry, island with eating bar, plus there is a roomy dining area.! The upper level is host to a HUGE PRIMARY BEDROOM with a 10'4'' x 8'3― walk-in closet! The large 3 pc bathroom features a jetted tub with a shower handle for convenience and the Jack & Jill door to the primary suite! An additional bedroom completes this level. The 3rd level has a family room with gas fireplace that has a remote control, and large dry bar (could be changed to a 4th bedroom), plus a 3 pc bath with walk-in shower. A few steps to the 4th level and there is LARGE bedroom that has a permitted legal window, laundry room and lots of storage options. The backyard is fully fenced, with underground sprinklers (New timer May 5/2025), maintenance free deck (with gasline to BBQ) AND a patio area. Other features to the yard is an arbour, firepit and fountain! THE GARAGE HAS ADDITIONAL STORAGE IN PART OF THE ATTIC, AND IT HAS LIGHTING AS WELL! UPDATES INCLUDE:

## **Exterior**

Exterior Features BBQ gas line, Other

Lot Description Back Yard, Landscaped, Rectangular Lot, Underground Sprinklers

Roof Asphalt Shingle

Construction Brick, Stucco

Foundation Poured Concrete