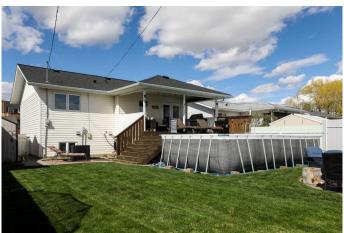

## \$399,000

4 Bedroom, 2.00 Bathroom, 882 sqft Residential on 0.15 Acres

NONE, Taber, Alberta

This well-maintained bi-level home offers 4 bedrooms and 2 full bathrooms, ideal for families or those seeking extra space. Enjoy the benefits of numerous recent upgrades including new windows, exterior doors, high energy efficient furnace and hot water tank. Situated in a desirable location with an open southern view, this property features a beautifully landscaped, fully fenced yard perfect for outdoor living. Step out onto the covered deck to relax or entertain, while the covered storage area keeps your tools and gear protected year-round. An outdoor heated pool adds the perfect touch for summer enjoyment.

#### **Exterior**

Exterior Features BBQ gas line, Fire Pit

Lot Description Back Lane, Back Yard, Front Yard, Landscaped, Lawn, No Neighbours

Behind, Street Lighting

Roof Asphalt Shingle

Construction Vinyl Siding