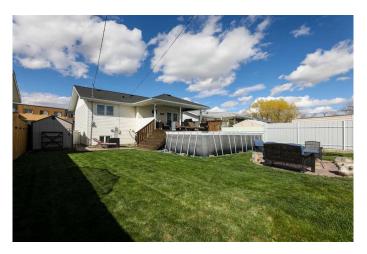

## \$399,000

4 Bedroom, 2.00 Bathroom, 882 sqft Residential on 0.15 Acres

NONE, Taber, Alberta

This well-maintained bi-level home offers 4 bedrooms and 2 full bathrooms, ideal for families or those seeking extra space. Enjoy the benefits of numerous recent upgrades including new windows, exterior doors, high energy efficient furnace and hot water tank. Situated in a desirable location with an open southern view, this property features a beautifully landscaped, fully fenced yard perfect for outdoor living. Step out onto the covered deck to relax or entertain, while the covered storage area keeps your tools and gear protected year-round. An outdoor heated pool adds the perfect touch for summer enjoyment.

#### **Exterior**

Exterior Features BBQ gas line, Fire Pit

Lot Description Back Lane, Back Yard, Front Yard, Landscaped, Lawn, No Neighbours

Behind, Street Lighting

Roof Asphalt Shingle

Construction Vinyl Siding