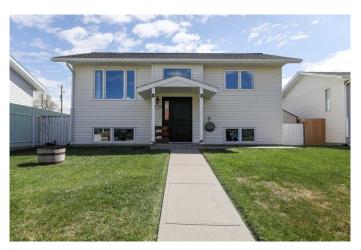

## \$399,000

4 Bedroom, 2.00 Bathroom, 882 sqft Residential on 0.15 Acres

NONE, Taber, Alberta

This well-maintained bi-level home offers 4 bedrooms and 2 full bathrooms, ideal for families or those seeking extra space. Enjoy the benefits of numerous recent upgrades including new windows, exterior doors, high energy efficient furnace and hot water tank. Situated in a desirable location with an open southern view, this property features a beautifully landscaped, fully fenced yard perfect for outdoor living. Step out onto the covered deck to relax or entertain, while the covered storage area keeps your tools and gear protected year-round. An outdoor heated pool adds the perfect touch for summer enjoyment.

#### **Essential Information**

MLS® # A2215840 Price \$399,000

Bedrooms 4

Bathrooms 2.00

Full Baths 2

Square Footage 882

Acres 0.15

Year Built 1999

Type Residential

Sub-Type Detached

Style Bi-Level
Status Active