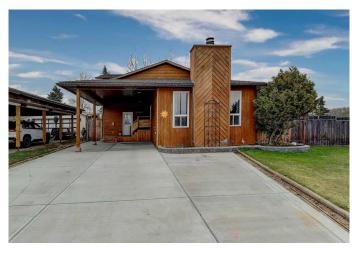

## \$355,000

3 Bedroom, 2.00 Bathroom, 1,840 sqft Residential on 0.15 Acres

Crystal Ridge., Grande Prairie, Alberta

Discover this one-of-a-kind 3-level split home in the sought-after community of Crystal Ridge. With 3 spacious bedrooms, 1.5 bathrooms, and a thoughtfully designed layout, this home offers both comfort and function for the modern family.

Set on a large, PRIVATE-PIE SHAPED LOT, this property features TWO INVITING LIVING SPACESâ€"including a cozy front living room with a beautiful wood-burning fireplace, perfect for chilly evenings. The OPEN-CONCEPT dining and kitchen area is flooded with natural light from the large east-facing windows, creating a bright and welcoming atmosphere.

concrete driveway and oversized carport provide parking for up to 4 vehicles, with the option to enclose the carport for added protection.

Ideally located near Crystal Lake, park trails, schools, and public transit, this home is a perfect blend of space, charm, and convenience.

#### **Exterior**

Exterior Features Private Yard

Lot Description Back Yard, Backs on to Park/Green Space, Corner Lot, Few Trees,

Front Yard, Pie Shaped Lot

Roof Asphalt

Construction Wood Siding

Foundation Poured Concrete