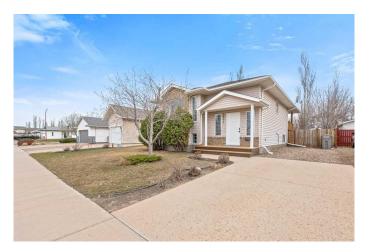

# \$334,900

4 Bedroom, 2.00 Bathroom, 1,001 sqft Residential on 0.11 Acres

Parkview Estates, Lloydminster, Alberta

THIS IS THE ONE YOU HAVE BEEN WAITING FOR!! Completely move-in ready and no deferred maintenance... if you are looking for a refreshed home in a great location close to Ecole St Thomas Elementary school or Holy Rosary School, then this is your best property in this price range....you can watch your kids walk to school. This 2+2-bedroom home is just over 1000 square feet on the main floor with a fully finished basement- Just freshly repainted on the main floor, great street appeal, large, covered deck to enjoy barbeques and entertaining no mater what the summer weather is throwing at you, the yard is nicely maintained and fully fenced. You will not find a more cared for home in this price range.