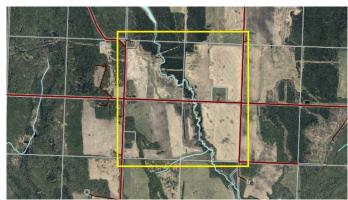

# \$400,000 - Nw 8-68-23-w4, Rural Athabasca County

MLS® #A2216006

#### \$400,000

0 Bedroom, 0.00 Bathroom, Land on 150.00 Acres

NONE, Rural Athabasca County, Alberta

#3 of four quarters offered for sale. NE of Island Lake in Athabasca County. #4 soil. Excellent grain or forage land. This quarter is well suited for grain farming. 135 acres open grainland (canola in 2024, wheat in 2023) Offered by sealed tender closing May 14 at noon. Buy one, several or all four quarters. Great investment. Fast possession. Seed immediately.

### **Community Information**

Address Nw 8-68-23-w4

Subdivision NONE

City Rural Athabasca County

County Athabasca County

Province Alberta
Postal Code T9S 2B9