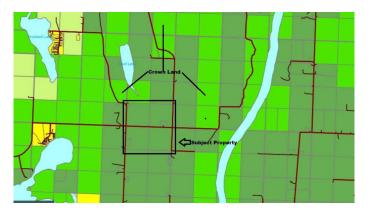

# \$400,000 - Nw 8-68-23-w4, Rural Athabasca County

MLS® #A2216006

#### \$400,000

0 Bedroom, 0.00 Bathroom, Land on 150.00 Acres

NONE, Rural Athabasca County, Alberta

#3 of four quarters offered for sale. NE of Island Lake in Athabasca County. #4 soil. Excellent grain or forage land. This quarter is well suited for grain farming. 135 acres open grainland (canola in 2024, wheat in 2023) Offered by sealed tender closing May 14 at noon. Buy one, several or all four quarters. Great investment. Fast possession. Seed immediately.

### **Community Information**

Address Nw 8-68-23-w4

Subdivision NONE

City Rural Athabasca County

County Athabasca County

Province Alberta
Postal Code T9S 2B9