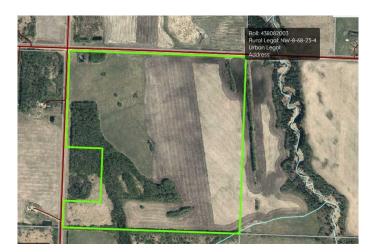

# \$400,000 - Nw 8-68-23-w4, Rural Athabasca County

MLS® #A2216006

#### \$400,000

0 Bedroom, 0.00 Bathroom, Land on 150.00 Acres

NONE, Rural Athabasca County, Alberta

#3 of four quarters offered for sale. NE of Island Lake in Athabasca County. #4 soil. Excellent grain or forage land. This quarter is well suited for grain farming. 135 acres open grainland (canola in 2024, wheat in 2023) Offered by sealed tender closing May 14 at noon. Buy one, several or all four quarters. Great investment. Fast possession. Seed immediately.

### **Community Information**

Address Nw 8-68-23-w4

Subdivision NONE

City Rural Athabasca County

County Athabasca County

Province Alberta
Postal Code T9S 2B9