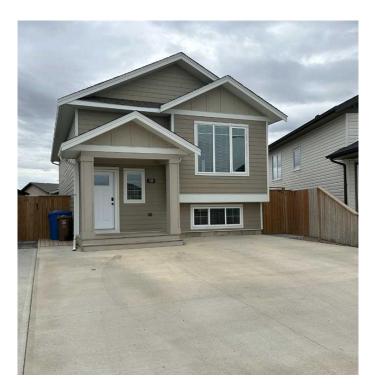

# \$439,900

4 Bedroom, 2.00 Bathroom, 1,020 sqft Residential on 0.10 Acres

NONE, Taber, Alberta

Welcome to 18 Westivew place. Located just steps away from Coulee Medical Clinic, Coulee Cafe, the hospital, the golf course and a park with walking path is this modern style bi-level home. This home features 2 + 2 bedrooms, 2 full bathrooms, vaulted ceilings, a west facing deck, AC for your comfort and under ground sprinklers! The open concept makes entertaining a breeze and the fully finished basement with large windows, gives the extra space always needed. A fenced yard will keep pets in and the detached heated garage with floor drain backs onto a paved alley. Will you be this homes new family?

Built in 2017

Type Residential

Sub-Type Detached

Style Bi-Level

Status Active

Address 18 Westview Place

Subdivision NONE City Taber

County Taber, M.D. of

Province Alberta
Postal Code T1G 0C8