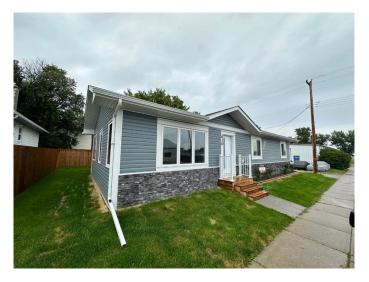

# \$374,900 - 610 Bennett Avenue, Acme

MLS® #A2216154

## \$374,900

3 Bedroom, 2.00 Bathroom, 1,248 sqft Residential on 0.08 Acres

NONE, Acme, Alberta

Welcome to 610 Bennett Avenue â€" a fresh, modern opportunity nestled in the heart of Acme, Alberta. This brand new 2025-built bungalow offers the ease of single-level living with 1,248 square feet of well-planned space, featuring 3 comfortable bedrooms and 2 bathrooms. Whether you're looking to purchase your first home, downsize into something more manageable, or simply enjoy the benefits of a quiet, tight-knit community, this home checks all the boxes. Step inside and you'll be welcomed by a bright and airy interior, thoughtfully finished with clean modern touches. Granite countertops, a timeless neutral backsplash, sleek cabinetry and the new stainless steel appliance package pair beautifully with the abundance of natural light pouring in through large windows. The open-concept layout makes everyday living and entertaining effortless, while durable vinyl flooring and contemporary finishes give the space a polished, move-in-ready feel. Outside, the home continues to impress. Enjoy the west-facing backyard â€" a private and partially fenced retreat â€" complete with a newly built 10x16 deck that's perfect for hosting barbecues or simply relaxing as the sun sets. The front yard will be finished with lush sod, giving you a head start on landscaping and instant curb appeal. A double parking pad provides plenty of off-street parking, making daily comings and goings a breeze.