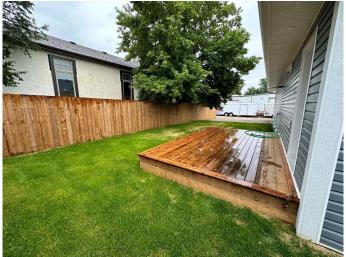

## \$374,900

3 Bedroom, 2.00 Bathroom, 1,248 sqft Residential on 0.08 Acres

NONE, Acme, Alberta

Welcome to 610 Bennett Avenue â€" a fresh, modern opportunity nestled in the heart of Acme, Alberta. This brand new 2025-built bungalow offers the ease of single-level living with 1,248 square feet of well-planned space, featuring 3 comfortable bedrooms and 2 bathrooms. Whether you're looking to purchase your first home, downsize into something more manageable, or simply enjoy the benefits of a quiet, tight-knit community, this home checks all the boxes. Step inside and you'll be welcomed by a bright and airy interior, thoughtfully finished with clean modern touches. Granite countertops, a timeless neutral backsplash, sleek cabinetry and the new stainless steel appliance package pair beautifully with the abundance of natural light pouring in through large windows. The open-concept layout makes everyday living and entertaining effortless, while durable vinyl flooring and contemporary finishes give the space a polished, move-in-ready feel. Outside, the home continues to impress. Enjoy the west-facing backyard â€" a private and partially fenced retreat â€" complete with a newly built 10x16 deck that's perfect for hosting barbecues or simply relaxing as the sun sets. The front yard will be finished with lush sod, giving you a head start on landscaping and instant curb appeal. A double parking pad provides plenty of off-street parking, making daily comings and goings a breeze.