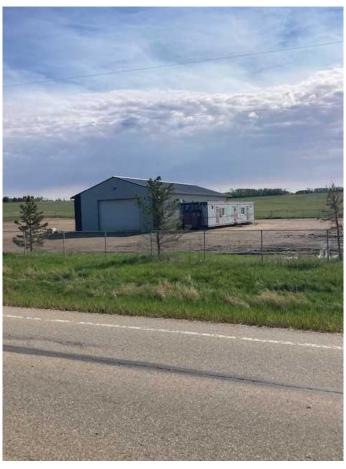

#### \$5,500

0 Bedroom, 0.00 Bathroom, Commercial on 4.98 Acres

Dimsdale Industrial Park, Dimsdale, Alberta

3,283 Square foot shop and an Atco office trailer available for lease in the Dimsdale. It is on a 4.98 acre lot with approximately 2.0 +/-acres fenced and graveled and the other 3 are undeveloped. The property has a holding tank for sewer and a shared water well. It is available at \$5,500.00 per month plus GST which includes taxes and insurance. The Tenant shall be responsible for power, gas, water, snow removal, pumping sewer and property maintenance.