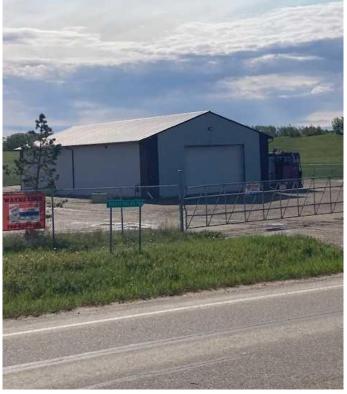

#### \$5,500

0 Bedroom, 0.00 Bathroom, Commercial on 4.98 Acres

Dimsdale Industrial Park, Dimsdale, Alberta

3,283 Square foot shop and an Atco office trailer available for lease in the Dimsdale. It is on a 4.98 acre lot with approximately 2.0 +/-acres fenced and graveled and the other 3 are undeveloped. The property has a holding tank for sewer and a shared water well. It is available at \$5,500.00 per month plus GST which includes taxes and insurance. The Tenant shall be responsible for power, gas, water, snow removal, pumping sewer and property maintenance.