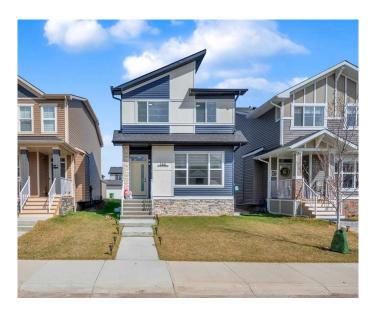

# \$635,000 - 146 Dawson Harbour Rise, Chestermere

MLS® #A2216802

#### \$635,000

4 Bedroom, 3.00 Bathroom, 1,821 sqft Residential on 0.08 Acres

Dawson's Landing, Chestermere, Alberta

Welcome to this stunning detached laned home located in the vibrant and family-friendly community of Dawson Landing in Chestermere. This spacious house offers 1820sqft. Step inside to discover a thoughtfully designed layout that combines style, comfort, and functionality. The main floor features a full bathroom and a versatile bedroom, ideal for guests or a home office. The open-concept living, dining, and kitchen areas are perfect for both everyday living and entertaining. The upper level offers three bedrooms, including a spacious primary suite with a private ensuite and bonus area. Located just minutes from all essential amenities including grocery stores, schools, parks, clinics, and restaurants. Whether you're a first-time buyer or looking to upsize, this beautiful home is move-in ready and available for quick possession. Don't miss this opportunity to be part of one of Chestermere's most desirable communities. Hurry and book a showing for this gorgeous home today!"