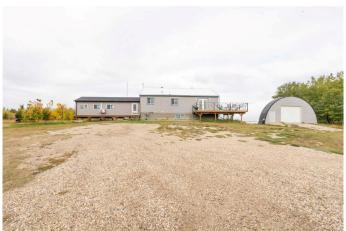

## \$499,000

4 Bedroom, 2.00 Bathroom, 1,553 sqft Residential on 6.08 Acres

NONE, Rural Grande Prairie No. 1, County of, Alberta

Freshly Updated CR-5 Zoned Affordable Acreage Only 15 Minutes East Of Grande Prairie! This 4 Bed 2 Bath Updated Home Is Situated On 6.08 Acres, with a 35x45 Quonset that has concrete floor with floor drain. powered overhead garage door opener, and power ran throughout. Entering this home you will appreciate the spacious entry way, that leads you into the semi open concept kitchen, dining and living room. Kitchen hosts ample cabinet + counter space, and window above the kitchen sink allowing you to enjoy the view of your front yard. Dining allows space for any table size for all occasions. Living room is grand, with numerous windows allowing natural sunlight in, also patio doors allowing access to your large front deck. Remainder of the main floor consists of three bedrooms, and a full bathroom. Heading into the fully finished basement you will find a family room, complimented by desired real wood burning fire place, the master bedroom with full en-suite, office/den with potential 5th bedroom, and laundry/utility room. With the zoning of this acreage being CR-5 it allows you to run a home business, which leads me to next part of the home which offers a fully finished kennel, with dog bathing area, and outside dog runs. So whether you are looking to break into new business venture, or convert it into extra living space or whatever your heart desires. The

land is well manicured, and peaceful compliment with a shed for storage. Book your viewing today as this acreage will be sure to please.