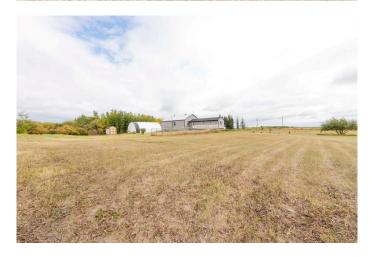

## \$499,000

4 Bedroom, 2.00 Bathroom, 1,553 sqft Residential on 6.08 Acres

NONE, Rural Grande Prairie No. 1, County of, Alberta

Freshly Updated CR-5 Zoned Affordable Acreage Only 15 Minutes East Of Grande Prairie! This 4 Bed 2 Bath Updated Home Is Situated On 6.08 Acres, with a 35x45 Quonset that has concrete floor with floor drain. powered overhead garage door opener, and power ran throughout. Entering this home you will appreciate the spacious entry way, that leads you into the semi open concept kitchen, dining and living room. Kitchen hosts ample cabinet + counter space, and window above the kitchen sink allowing you to enjoy the view of your front yard. Dining allows space for any table size for all occasions. Living room is grand, with numerous windows allowing natural sunlight in, also patio doors allowing access to your large front deck. Remainder of the main floor consists of three bedrooms, and a full bathroom. Heading into the fully finished basement you will find a family room, complimented by desired real wood burning fire place, the master bedroom with full en-suite, office/den with potential 5th bedroom, and laundry/utility room. With the zoning of this acreage being CR-5 it allows you to run a home business, which leads me to next part of the home which offers a fully finished kennel, with dog bathing area, and outside dog runs. So whether you are looking to break into new business venture, or convert it into extra living space or whatever your heart desires. The

land is well manicured, and peaceful compliment with a shed for storage. Book your viewing today as this acreage will be sure to please.