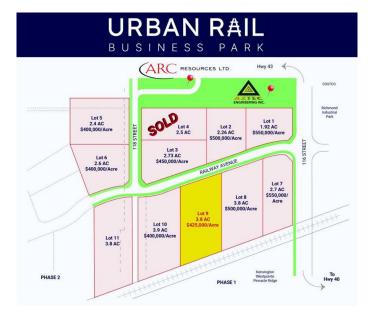

## \$1,649,000

0 Bedroom, 0.00 Bathroom, Land on 3.88 Acres

Urban Rail Business Park, Grande Prairie, Alberta

BUILD HERE! A high-visibility service station, car wash, industrial Business centre, recreation centre, oilfield business, warehouse and many other businesses will prosper here! Just 500 meters away from the nearest fire hall (great for insurance), Urban Rail Business Park is located on Costco's road (116 Street) on a major four-lane artery. It has unparalleled access to both Hwy 43 and Hwy 40. Vendors and customers are across the road in Richmond Industrial Park. If high exposure, easy access, and nearby amenities, communities, vendors, and customers are valuable to your bottom line, Grande Prairie's Urban Rail Business Park could be the perfect fit for you. Flexible zoning for commercial/industrial options and flexible lot configuration. Lots range in price from \$400K to \$550K per acre. Railway spur possibilities on lots next to the railroad.

(Lots 5-11 are not titled which allows extra flexibility for lot sizes. Lots 1-3 are titled).

# **Community Information**

Address Lot 9 Railway Avenue

Subdivision Urban Rail Business Park

City Grande Prairie
County Grande Prairie

Province Alberta
Postal Code T8W 0C7

### **Additional Information**

Date Listed May 2nd, 2025

Days on Market 104 Zoning IG