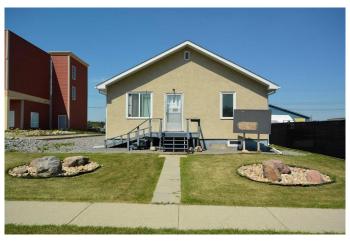

## \$339,000

0 Bedroom, 0.00 Bathroom, Commercial on 0.32 Acres

NONE, Edson, Alberta

Great Investment Opportunity! This 14,000 sq ft, C-3 Highway Commercial lot offers excellent visibility and easy access off highway 16 and is within walking distance of Edson's Business district. The building offers a welcoming and professional entrance to a front reception/office or retail space that is ideal for showcasing products or services, 2 pet grooming rooms or versatile spaces that can be used for offices or various business needs, storage for large freezers and 4pc bathroom. Downstairs will nicely accommodate additional treatment rooms or surveillance suite and houses a second bathroom, laundry facilities (new washer & dryer), Kitchenette (new fridge & stove) and storage. Numerous upgrades including newer windows, HW tank in 2023, electrical panel (upgraded to 100 amp) and added a 30-amp RV plug in 2022, roof shingles, fascia & eavestrough in 2014, Hot & Cold water available to yard and over 60 yards of gravel has been added to the yard. Lots of parking for your vehicles or equipment. There is a fabric Quonset for additional covered storage. This commercial property offers versatile spaces, modern upgrades, and prime highway exposure, making it an excellent opportunity for your business endeavors.