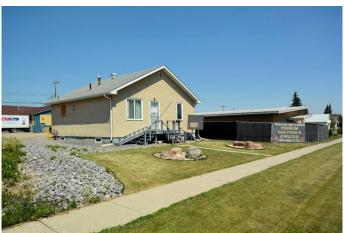

## \$339,000

0 Bedroom, 0.00 Bathroom, Commercial on 0.32 Acres

NONE, Edson, Alberta

Great Investment Opportunity! This 14,000 sq ft, C-3 Highway Commercial lot offers excellent visibility and easy access off highway 16 and is within walking distance of Edson's Business district. The building offers a welcoming and professional entrance to a front reception/office or retail space that is ideal for showcasing products or services, 2 pet grooming rooms or versatile spaces that can be used for offices or various business needs, storage for large freezers and 4pc bathroom. Downstairs will nicely accommodate additional treatment rooms or surveillance suite and houses a second bathroom, laundry facilities (new washer & dryer), Kitchenette (new fridge & stove) and storage. Numerous upgrades including newer windows, HW tank in 2023, electrical panel (upgraded to 100 amp) and added a 30-amp RV plug in 2022, roof shingles, fascia & eavestrough in 2014, Hot & Cold water available to yard and over 60 yards of gravel has been added to the yard. Lots of parking for your vehicles or equipment. There is a fabric Quonset for additional covered storage. This commercial property offers versatile spaces, modern upgrades, and prime highway exposure, making it an excellent opportunity for your business endeavors.