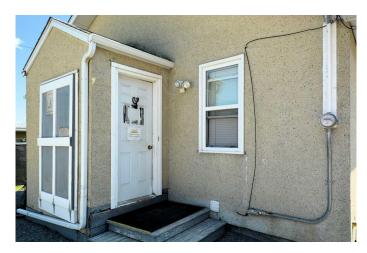

## \$339,000

0 Bedroom, 0.00 Bathroom, Commercial on 0.32 Acres

NONE, Edson, Alberta

Great Investment Opportunity! This 14,000 sq ft, C-3 Highway Commercial lot offers excellent visibility and easy access off highway 16 and is within walking distance of Edson's Business district. The building offers a welcoming and professional entrance to a front reception/office or retail space that is ideal for showcasing products or services, 2 pet grooming rooms or versatile spaces that can be used for offices or various business needs, storage for large freezers and 4pc bathroom. Downstairs will nicely accommodate additional treatment rooms or surveillance suite and houses a second bathroom, laundry facilities (new washer & dryer), Kitchenette (new fridge & stove) and storage. Numerous upgrades including newer windows, HW tank in 2023, electrical panel (upgraded to 100 amp) and added a 30-amp RV plug in 2022, roof shingles, fascia & eavestrough in 2014, Hot & Cold water available to yard and over 60 yards of gravel has been added to the yard. Lots of parking for your vehicles or equipment. There is a fabric Quonset for additional covered storage. This commercial property offers versatile spaces, modern upgrades, and prime highway exposure, making it an excellent opportunity for your business endeavors.