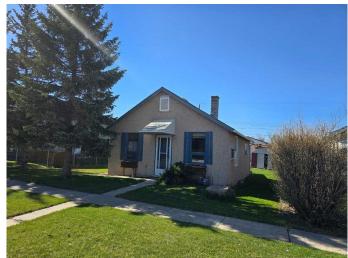

#### \$278,000

2 Bedroom, 1.00 Bathroom, 578 sqft Residential on 0.14 Acres

NONE, Nanton, Alberta

\*\*Charming & Affordable Nanton Gem with Heated Double Garage\*\*Looking for charm, value, and opportunity? This cozy 2-bedroom, 1-bath bungalow is tucked away on a peaceful street in Nanton and sits proudly on a generous 6,000 sq ft lot!

#### Built in 1962

#### **Exterior**

Exterior Features Private Yard Lot Description Back Yard

Roof Metal

Construction Concrete, Wood Frame, Mixed Foundation Poured Concrete, Combination