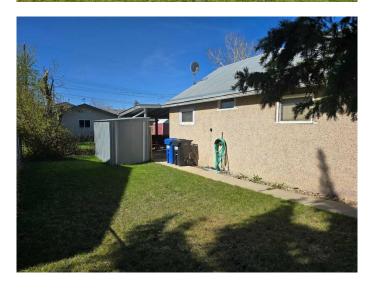

Highlights:

Heated double garage

Durable metal roof

Updated 100-amp electrical panel

Spacious yard with RV/trailer parking

Two storage sheds for extra convenience

Functional layout with renovation potential

#### **Exterior**

Exterior Features Private Yard Lot Description Back Yard

Roof Metal

Construction Concrete, Wood Frame, Mixed Foundation Poured Concrete, Combination