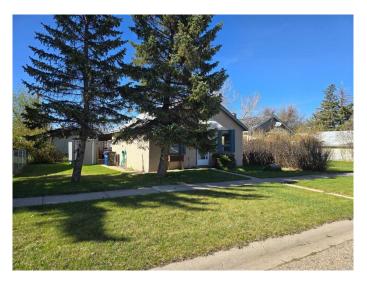

#### \$278,000

2 Bedroom, 1.00 Bathroom, 578 sqft Residential on 0.14 Acres

NONE, Nanton, Alberta

\*\*Charming & Affordable Nanton Gem with Heated Double Garage\*\*Looking for charm, value, and opportunity? This cozy 2-bedroom, 1-bath bungalow is tucked away on a peaceful street in Nanton and sits proudly on a generous 6,000 sq ft lot!

Highlights:

Heated double garage

Durable metal roof

Updated 100-amp electrical panel

Spacious yard with RV/trailer parking

Two storage sheds for extra convenience

Functional layout with renovation potential

## **Community Information**

Address 2310 24 Street

Subdivision NONE
City Nanton

County Willow Creek No. 26, M.D. of

Province Alberta
Postal Code T0L 1R0