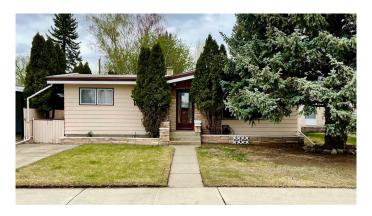

## \$339,900

4 Bedroom, 2.00 Bathroom, 1,040 sqft Residential on 0.13 Acres

Agnes Davidson, Lethbridge, Alberta

BE FIRST IN LINE! This is a fine address to come home to. Extremely well-located southside bungalow with loads of potential! Just two blocks from Agnes Davidson School, and within short walking distance to playgrounds, coulees, restaurants, shopping and groceries. A total of 4 bedrooms, 2 bathrooms, vaulted open beam living room, single detached garage, mature yard and covered patio for summer relaxing.

Type Residential

Sub-Type Detached Style Bungalow

Status Active