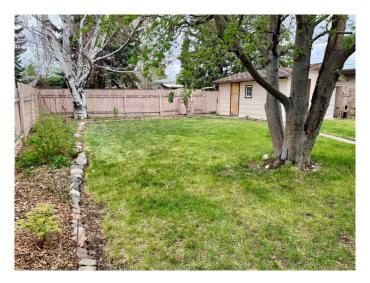

#### **Exterior**

Exterior Features Private Yard

Lot Description Back Lane, Back Yard, Landscaped, Standard Shaped Lot, Wooded

Roof Tar/Gravel

Construction Brick, Wood Siding

Foundation Poured Concrete