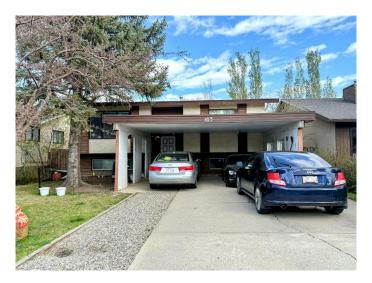

# \$398,000

5 Bedroom, 2.00 Bathroom, 1,214 sqft Residential on 0.12 Acres

Varsity Village, Lethbridge, Alberta

Here is an excellent investment opportunity on this 5 bedroom legally suited home located in a mature west side community close to schools, parks and shopping. The enclosed sunroom off the kitchen overlooks the spacious yard. There is plenty of covered parking out front for up and down suites. The roof was replaced in 2018.

#### **Amenities**

Parking Spaces 4

Parking Off Street, Parking Pad, Covered, Carport, On Street, See Remarks

Interior

Interior Features Laminate Counters

Appliances Dishwasher, Refrigerator, Stove(s), Washer, Washer/Dryer

# **Exterior**

Exterior Features Private Yard

Lot Description Back Yard, Lawn

Roof Flat Torch Membrane
Construction Stucco, Wood Frame
Foundation Round Congrete West

Foundation Poured Concrete, Wood