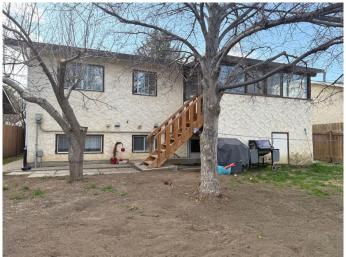

# **Exterior**

Exterior Features Private Yard

Lot Description Back Yard, Lawn

Roof Flat Torch Membrane
Construction Stucco, Wood Frame
Foundation Round Congrete West

Foundation Poured Concrete, Wood