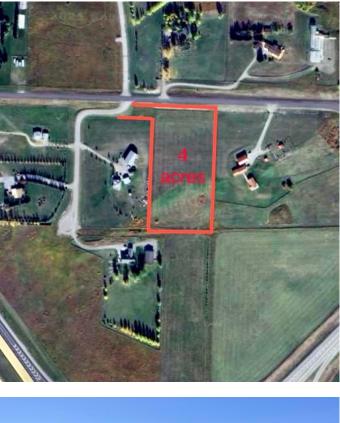

#### \$485,000

0 Bedroom, 0.00 Bathroom, Land on 4.00 Acres

NONE, Rural Foothills County, Alberta

Build your dream walk out home on this fabulous 4 acre parcel with mountain views! Just 6 mins to south Calgary (hospital) and 8 mins to Okotoks!

#### **Essential Information**

| MLS® #    | A2217716         |
|-----------|------------------|
| Price     | \$485,000        |
| Bathrooms | 0.00             |
| Acres     | 4.00             |
| Туре      | Land             |
| Sub-Type  | Residential Land |
| Status    | Active           |

### **Community Information**

| Address     | 1020 Drive E           |
|-------------|------------------------|
| Subdivision | NONE                   |
| City        | Rural Foothills County |
| County      | Foothills County       |
| Province    | Alberta                |
| Postal Code | T1S 4S7                |