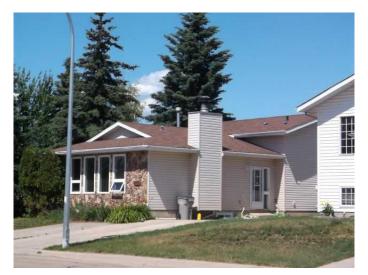

# \$349,900 - 9452 65 Avenue, Grande Prairie

MLS® #A2217916

## \$349,900

6 Bedroom, 3.00 Bathroom, 1,300 sqft Residential on 0.11 Acres

Country Club Estates., Grande Prairie, Alberta

This rare Country Club find is ready for a new owner. The location is A-1 with near by schools, convenience/gas station, restaurants, local services, day care and more. Perhaps one of the safest communities in Grande Prairie, this home has been well maintained. All the major capital items have been attended to including new high efficiency furnace, newer HWT, new shingles within 2 years, PVC windows, detached garage with insulation/drywall/paint and subpanel for power. The yard is private and deck area surrounded by mature trees for summer shade.

### **Exterior**

Exterior Features Private Yard

Lot Description Backs on to Park/Green Space, See Remarks

Roof Asphalt Shingle
Construction Stone, Vinyl Siding
Foundation Poured Concrete