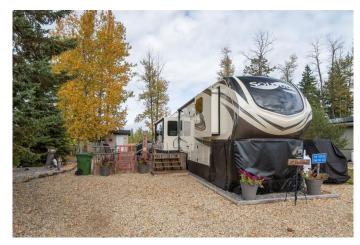

# \$239,900 - 119b, 10032 422 Township, Rural Ponoka County

MLS® #A2218044

\$239,900

0 Bedroom, 0.00 Bathroom, Land on 0.14 Acres

Raymond Shores, Rural Ponoka County, Alberta

GET READY FOR LAKE LIFE with the family at Raymond Shores RV Resort on Gull Lake! You will not want to miss out on the chance to secure one of the few PREMIUM lots you can find at this resort. This one comes with a LUXURY 2020 385GK-R SOLITUDE. 38.5' 5TH WHEEL RV, skirted & insulated so you are set up for YEAR ROUND ENJOYMENT! A stunning custom unit that has been fully upgraded with all the bells and whistles from elegant crown moulding, a retractable tv/entertainment centre, to your power reclining, heated & MASSAGING theatre seats. You will never have to worry about storage, everywhere you look this unit has handy compartments including a pull out ottoman under the master bed, a massive pass-through storage area from the exterior, and an oversized closet in the master. Along with a cozy queen bed, you have a sleeper sofa in the living room, and the outdoor shed could easily be converted into a bunkhouse for guests. The RV has transferable on-site warranty until May 2026! Enjoy peace and tranquility in your beautifully landscaped lot, that backs onto a picturesque pasture where you watch the wildlife roam. Another rare feature of this lot is it sits next to an easement which adds even more space and privacy! The community features beautiful walking paths, a