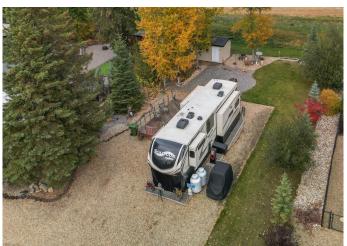

# \$239,900 - 119b, 10032 422 Township, Rural Ponoka County

MLS® #A2218044

\$239,900

0 Bedroom, 0.00 Bathroom, Land on 0.14 Acres

Raymond Shores, Rural Ponoka County, Alberta

GET READY FOR LAKE LIFE with the family at Raymond Shores RV Resort on Gull Lake! You will not want to miss out on the chance to secure one of the few PREMIUM lots you can find at this resort. This one comes with a LUXURY 2020 385GK-R SOLITUDE. 38.5' 5TH WHEEL RV, skirted & insulated so you are set up for YEAR ROUND ENJOYMENT! A stunning custom unit that has been fully upgraded with all the bells and whistles from elegant crown moulding, a retractable tv/entertainment centre, to your power reclining, heated & MASSAGING theatre seats. You will never have to worry about storage, everywhere you look this unit has handy compartments including a pull out ottoman under the master bed, a massive pass-through storage area from the exterior, and an oversized closet in the master. Along with a cozy queen bed, you have a sleeper sofa in the living room, and the outdoor shed could easily be converted into a bunkhouse for guests. The RV has transferable on-site warranty until May 2026! Enjoy peace and tranquility in your beautifully landscaped lot, that backs onto a picturesque pasture where you watch the wildlife roam. Another rare feature of this lot is it sits next to an easement which adds even more space and privacy! The community features beautiful walking paths, a

#### **Exterior**

Lot Description Backs on to Park/Green Space, Garden, Landscaped, No Neighbours

Behind, Treed, Close to Clubhouse, Lake