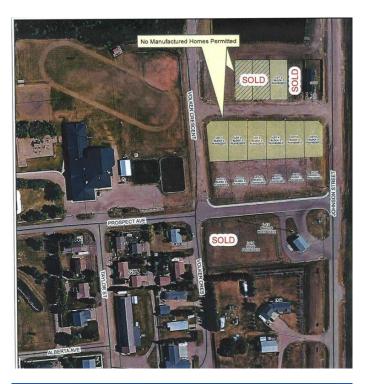

#### NONE, Erskine, Alberta

HAMLET LIVING. Have your choice of lots! Erskine is a family orientated community. With K-9 School, Churches, Outdoor Skating Rink, Curling Rink Local Grocery/Grille, Antique Store. If building your new home on an affordable lot in a quiet community sounds enticing, this might be a place to call home. Only 7 minutes to Stettler, 40 minutes from Red Deer. Erskine's central location is a great choice.

# **Community Information**

| Address     | 6 Pearle Avenue           |
|-------------|---------------------------|
| Subdivision | NONE                      |
| City        | Erskine                   |
| County      | Stettler No. 6, County of |
| Province    | Alberta                   |
| Postal Code | T0C 1G0                   |

# Exterior

Lot Description Level, Open Lot, See Remarks